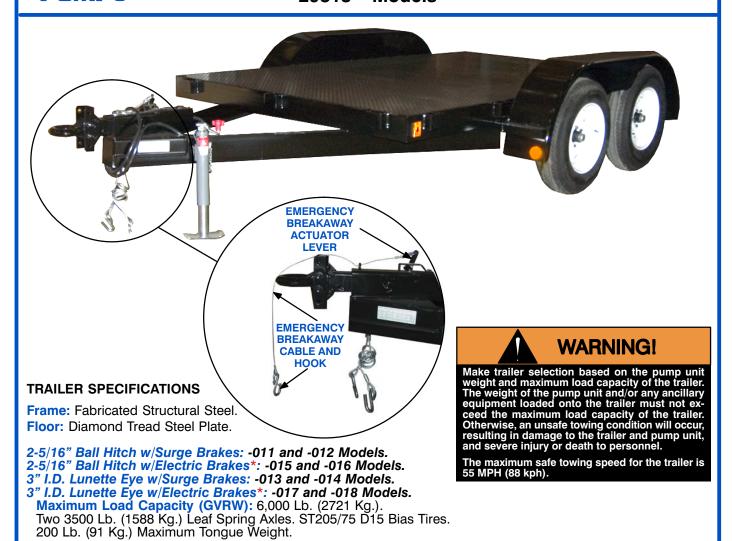

# ACDEU Tandem Axle Over-the-Road Trailers

(Satisfy U.S. and Canada D.O.T. Requirements)

29313 - Models

2-5/16" Ball Hitch w/Surge Brakes: -023 and -024 Models.
2-5/16" Ball Hitch w/Electric Brakes\*: -019 and -020 Models.
3" I.D. Lunette Eye w/Surge Brakes: -025 and -026 Models.
3" I.D. Lunette Eye w/Electric Brakes\*: -021 and -022 Models.
Maximum Load Capacity (GVRW): 12,000 Lb. (5443 Kg.).
Two 6000 Lb. (2722 Kg.) Leaf Spring Axles. ST235/80 R16 Radial Tires.
218 Lb. (99 Kg.) Maximum Tonque Weight.

Standard Equipment (All Models): Adjustable Pump Positioning for Proper Weight Distribution. 12 Volt Electrical System W/Tail, Brake, Turn Signal, Clearance, License Plate Light. Trailer Connector Plug for Towing Vehicle. Emergency Breakaway Safety Cable W/Hook (Automatically Applies Brakes if Trailer Breaks Away From Tow Vehicle). Steel Fenders W/Non-Skid Step Pads. Safety Reflectors. Safety Chains W/Hooks. Rear Jack Stands. Front Jack Stand or Dolly Wheel (See Dimensional Drawings).

\*12 Volt Recharging Backup Battery Supplied <sup>w</sup>/Trailer. Requires Electric Brake Control in Tow Vehicle.