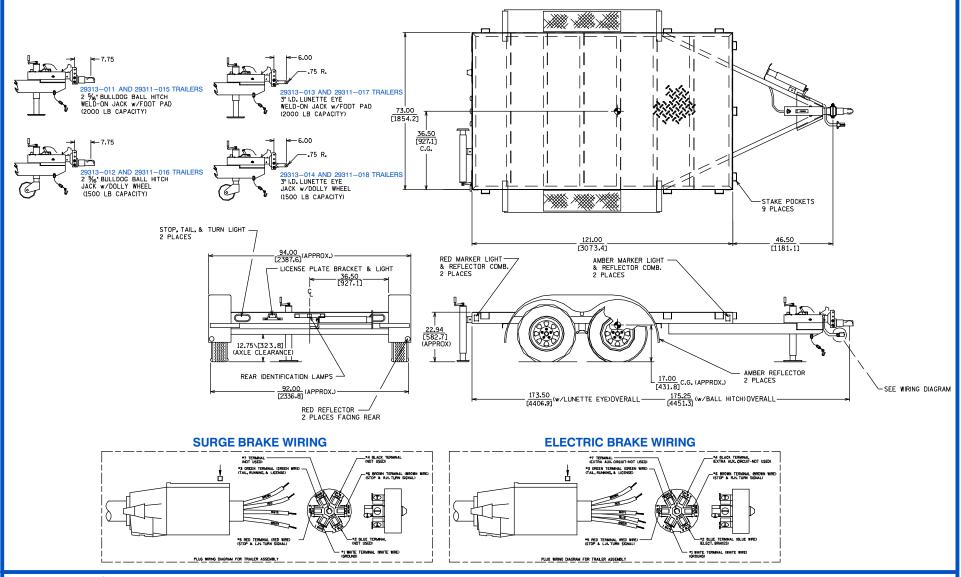

#### 29313-011 THROUGH 29313-018 TRAILER MODEL DIMENSIONS

**SECTION 10, PAGE 1540** 

DIMENSIONS AND WEIGHT APPROXIMATE

TRAILER WEIGHT 1355 LB. (615 KG.)

### 29313-019 THROUGH 29313-026 TRAILER MODEL DIMENSIONS

**SECTION 10, PAGE 1540** 

DIMENSIONS AND WEIGHT APPROXIMATE TRAILER WEIGHT 1975 LB. (896 KG.)