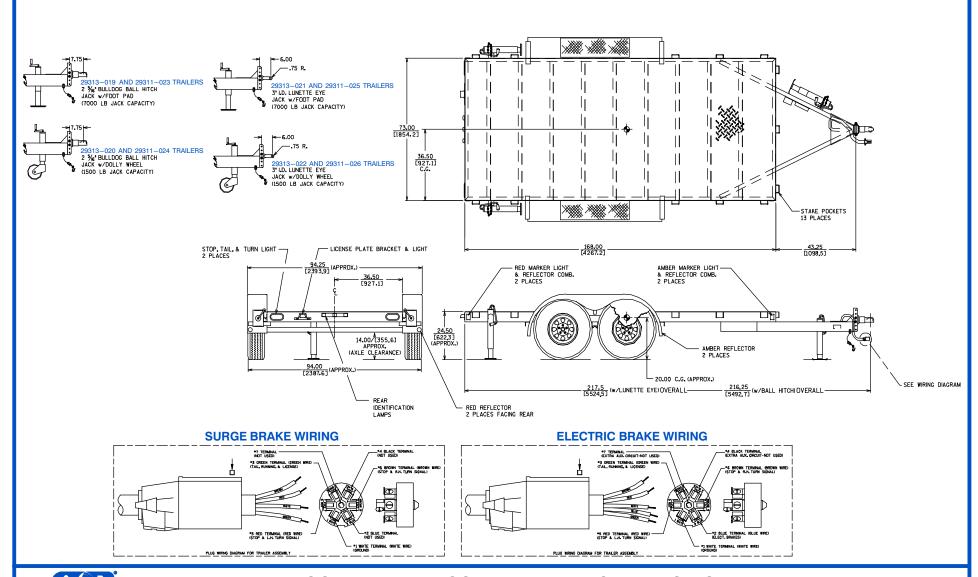

### 29313-019 THROUGH 29313-026 TRAILER MODEL DIMENSIONS

**SECTION 10, PAGE 1540** 

DIMENSIONS AND WEIGHT APPROXIMATE TRAILER WEIGHT 1975 LB. (896 KG.)

#### 29313-011 THROUGH 29313-018 TRAILER MODEL DIMENSIONS

**SECTION 10, PAGE 1540** 

DIMENSIONS AND WEIGHT APPROXIMATE

TRAILER WEIGHT 1355 LB. (615 KG.)