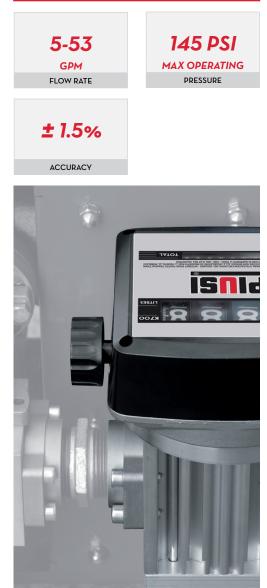

## **FEATURES**

- HEAVY DUTY CONDITIONS
- STURDY STRUCTURE
- BUSRSTING PRESSURE 290 PSI
- NO BATTERY NEEDED
- EASY TO INSTALL

PERFORMANCE

• 2-FLOW DIRECTION

Medium-high flow rates require specific measuring equipment able to adapt precisely to the flow, this is the specialty of the oval gear mechanical flow meter PIUSI K7OO: a sturdy, reliable and easy to install meter suitable for the most demanding environments. The meter displays 4-digit piece of equipment partial total that can show up to a maximum of 9999 gallons.

| TECHNICAL DATA |                                        |                |                   |           |        |          |     |          |                |  |
|----------------|----------------------------------------|----------------|-------------------|-----------|--------|----------|-----|----------|----------------|--|
| PART #         | DESCRIPTION                            | FLUIDS<br>TYPE | FLOW<br>DIRECTION | FLOW RATE |        | PRESSURE |     | INLET    |                |  |
|                |                                        |                |                   | L/MIN     | GPM    | BAR      | PSI | FILTER   | INLET / OUTLET |  |
| F00540050      | K700M VER. A MECH. METER GAL 1-1/2"NPT | D              | +                 | 40 - 220  | 5 - 53 | 10       | 145 | YES      | 1-1/2" NPT     |  |
|                |                                        |                |                   |           |        |          |     | <i>F</i> | (700           |  |