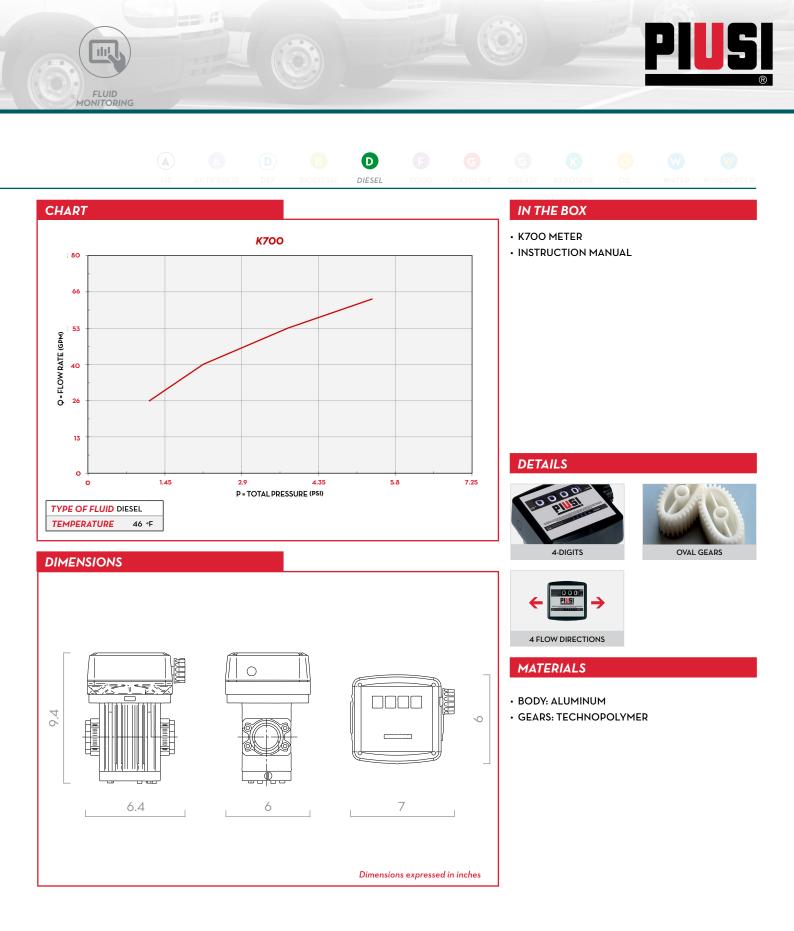

| TECHNICAL DATA |                                        |                |                   |           |        |          |     |          |                |  |
|----------------|----------------------------------------|----------------|-------------------|-----------|--------|----------|-----|----------|----------------|--|
| PART #         | DESCRIPTION                            | FLUIDS<br>TYPE | FLOW<br>DIRECTION | FLOW RATE |        | PRESSURE |     | INLET    |                |  |
|                |                                        |                |                   | L/MIN     | GPM    | BAR      | PSI | FILTER   | INLET / OUTLET |  |
| F00540050      | K700M VER. A MECH. METER GAL 1-1/2"NPT | D              | +                 | 40 - 220  | 5 - 53 | 10       | 145 | YES      | 1-1/2" NPT     |  |
|                |                                        |                |                   |           |        |          |     | <i>F</i> | (700           |  |