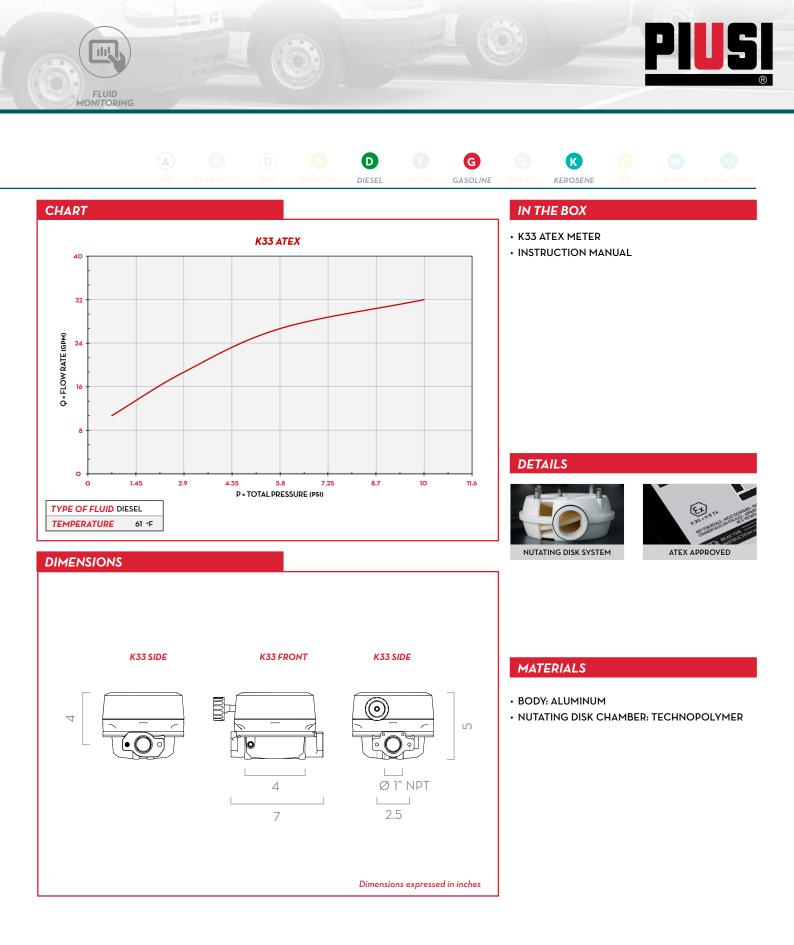

| TECHNICAL DATA                                                                                                                                                              |                                          |             |                   |           |        |          |     |                |
|-----------------------------------------------------------------------------------------------------------------------------------------------------------------------------|------------------------------------------|-------------|-------------------|-----------|--------|----------|-----|----------------|
| PART #                                                                                                                                                                      | DESCRIPTION                              | FLUIDS TYPE | FLOW<br>DIRECTION | FLOW RATE |        | PRESSURE |     |                |
|                                                                                                                                                                             |                                          |             |                   | L/MIN     | GPM    | BAR      | PSI | INLET / OUTLET |
| F0057051A                                                                                                                                                                   | K33 ATEX VER. A MECH. METER GALLON 1"NPT | DGK         | <b>≜</b>          | 20 - 120  | 5 - 32 | 3.5      | 145 | 1" NPT         |
| FLUIDS PERMITTED: DIESEL, KEROSENE, PETROL, PETROL ALCOHOL MIXED MAX 20%,<br>AVGAS 100/100LL (PUMP ONLY), JET A/A1 (PUMP ONLY) - ASPEN 2/4. UL CLASSIFIED VERSION AVAILABLE |                                          |             |                   |           |        |          |     | ATFX           |