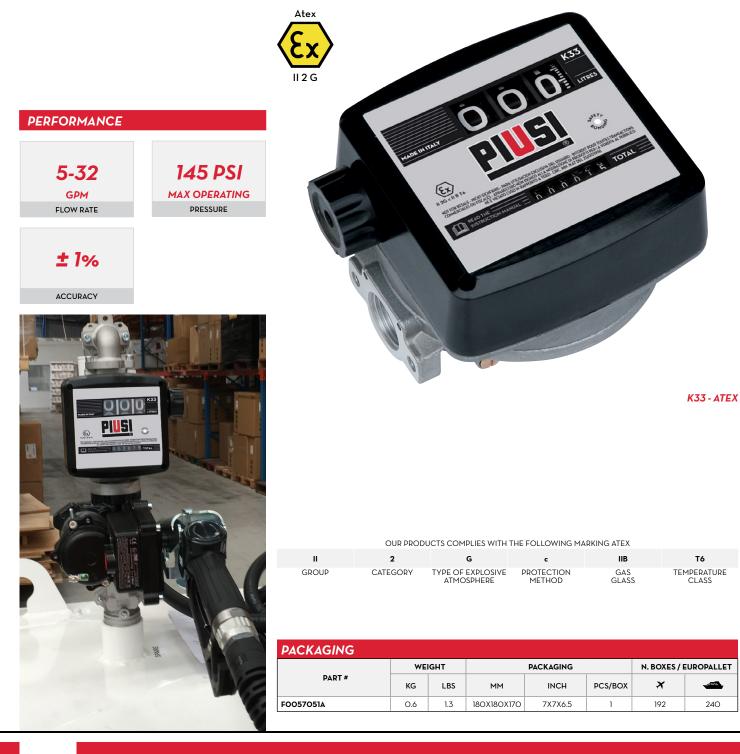

## **K33 ATEX** <sup>(E)</sup>

## **FEATURES**

- BURSTING PRESSURE 400 PSI
- 3 DIGIT DISPLAY
- EASY TO CALIBRATE

The PIUSI K33 ATEX is an oval gear mechanical meter engineered for accurately measuring the quantity of fluid dispensed, and meets the ATEX/IECEx requirements related to its use in potentially explosive atmospheres. Reliable and easy to install, it can be calibrated on site and simply fitted with both rigid or flexible pipes or can be put directly on pumps and tanks.

| TECHNICAL DATA                                                                                                                                                              |                                          |             |                   |           |        |          |     |                |
|-----------------------------------------------------------------------------------------------------------------------------------------------------------------------------|------------------------------------------|-------------|-------------------|-----------|--------|----------|-----|----------------|
| PART #                                                                                                                                                                      | DESCRIPTION                              | FLUIDS TYPE | FLOW<br>DIRECTION | FLOW RATE |        | PRESSURE |     |                |
|                                                                                                                                                                             |                                          |             |                   | L/MIN     | GPM    | BAR      | PSI | INLET / OUTLET |
| F0057051A                                                                                                                                                                   | K33 ATEX VER. A MECH. METER GALLON 1"NPT | DGK         | <b>≜</b>          | 20 - 120  | 5 - 32 | 3.5      | 145 | 1" NPT         |
| FLUIDS PERMITTED: DIESEL, KEROSENE, PETROL, PETROL ALCOHOL MIXED MAX 20%,<br>AVGAS 100/100LL (PUMP ONLY), JET A/A1 (PUMP ONLY) - ASPEN 2/4. UL CLASSIFIED VERSION AVAILABLE |                                          |             |                   |           |        |          |     | ATFX           |