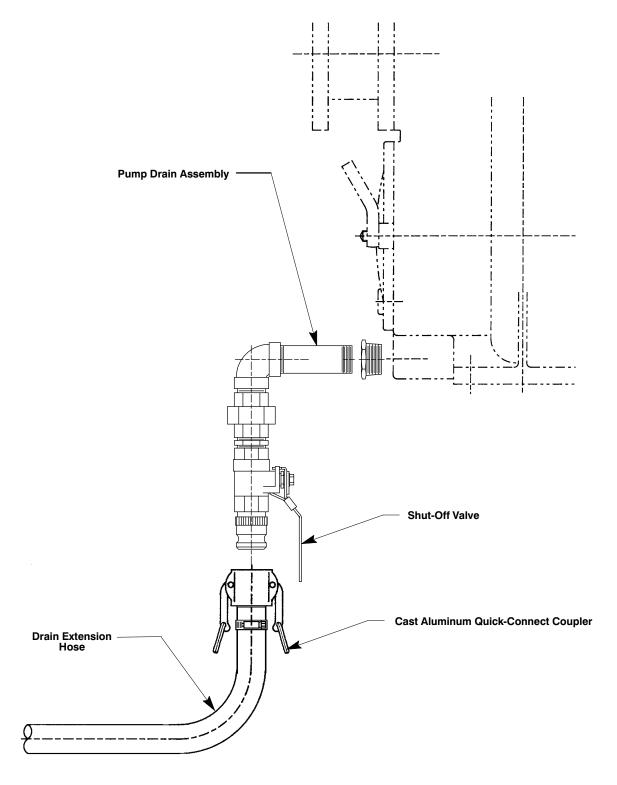

## **Pump Drain Kit**

**Components May Vary - Typical Installation Shown.** 

## **Description**

Designed to provide easy case drainage when the pump requires maintenance. Casing drain plug in pump is replaced by pipe fittings, ball valve and quick-connect male adaptor. Separate hose assembly consists of reinforced plastic hose with cast aluminum quick-connect female coupler on one end.

**SECTION 10, PAGE 1350** 

APPROXIMATE DIMENSIONS and WEIGHTS

NET WEIGHT: SHIPPING WEIGHT: EXPORT CRATE SIZE: 20 LBS. (9,1 KG.) 30 LBS. (13,6 KG.) 1.5 CU. FT. (0,04 CU. M.)

**Components May Vary - Typical Installation Shown.** 