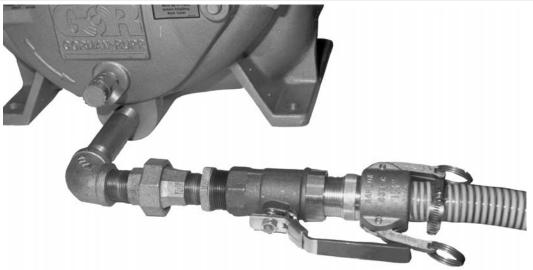

## **Pump Drain Kit**

**Components May Vary - Typical Installation Shown.** 

## **Description**

Designed to provide easy case drainage when the pump requires maintenance. Casing drain plug in pump is replaced by pipe fittings, ball valve and quick-connect male adaptor. Separate hose assembly consists of reinforced plastic hose with cast aluminum quick-connect female coupler on one end.