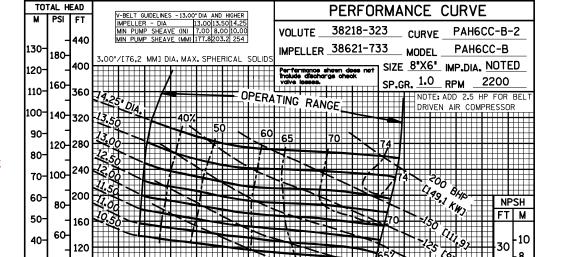

# **GORMAN-RUPP PUMPS**

www.grpumps.com

Specifications Subject to Change Without Notice

Printed in U.S.A

**Curve Data** 

Sec. 43

**PAGE 296.1 FEBRUARY 2018** 

8

20 -6

-10

GR

T-10-16

16-17-

比

帝

ਠੁ 11 짇 13-14 15

夺

똰

**PERFORMANCE BASED ON** WATER **TRIMMED IMPELLER** 

60-40

30 40-

20 20-

10

120

80

40

LITRES 5
PER SECOND X 10

CUBIC METRES &

PER HOUR X 10

NPSH @ 14.25" DIA.

φ

쇼