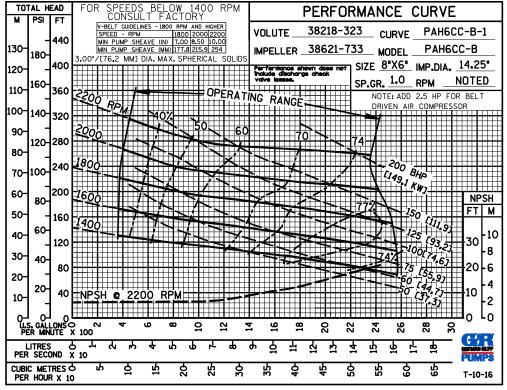

# **GORMAN-RUPP PUMPS**

www.grpumps.com

Specifications Subject to Change Without Notice

Printed in U.S.A

**Curve Data** 

Sec. 43

**PAGE 296.1 FEBRUARY 2018** 

8

20 -6

-10

GR

T-10-16

16-17-

比

帝

ਠੁ 11 짇 13-14 15

夺

똰

**PERFORMANCE BASED ON** WATER **TRIMMED IMPELLER** 

60-40

30 40-

20 20-

10

120

80

40

LITRES 5
PER SECOND X 10

CUBIC METRES &

PER HOUR X 10

NPSH @ 14.25" DIA.

φ

쇼