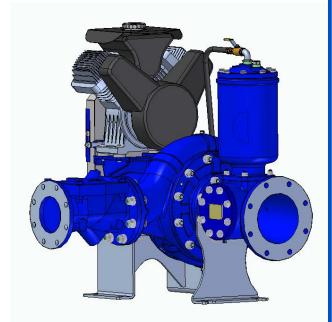

#### PUMP SPECIFICATIONS

Size: 8" x 6" (203 mm x 152 mm) Flanged.

Casing: Ductile Iron 65-45-12.

Maximum Casing Pressure 291 psi (2006 kPa).\*

Maximum Operating Pressure 250 psi (1723 kPa) at Temperatures up to 100°F (37°C) Based on System Component Limitations.\*

Enclosed Type, Two Vane Impeller: Ductile Iron 65-45-12. Handles 3" (76,2 mm) Diameter Spherical Solids.

Suction Head: Ductile Iron 65-45-12 Suction Flead: Ductile Iron 63-45-12
Suction Spool: Gray Iron 30.
Impeller Shaft: Alloy Steel 4150M.
Replaceable Wear Ring: Ductile Iron 65-45-12.
Bearing Pedesal: Gray Iron 30.

Seal Plate: Gray Iron 30.

Shaft Sleeve: Stainless Steel 303/304.

Priming Chamber: Gray Iron 30 Housing W/Stainless Steel

Float and Linkage.

Discharge Check Valve: Ductile Iron Housing W/Buna-N Flapper.

Radial Bearing: Open Single Ball.

Thrust Bearing: Open Double Ball.

Bearing Cavity Lubrication: Lithium EP2 Grease.
Gaskets: Buna-N and Red Rubber.

O-Rings: Buna-N.

Hardware: Standard Plated Steel.

Seal Cavity Oil Level Sight Gauges.

Consult Factory for Applications Exceeding Maximum Pressure and/or Temperature Indicated.

Standard Equipment: Belt Driven Air Compressor. Strainer.

Optional Equipment: Base, NPT Threaded Flange Kit, Coupling, TEFC Motor. Heated Priming Chamber Kit. Suction Vacuum and Discharge Pressure Gauge Kit.