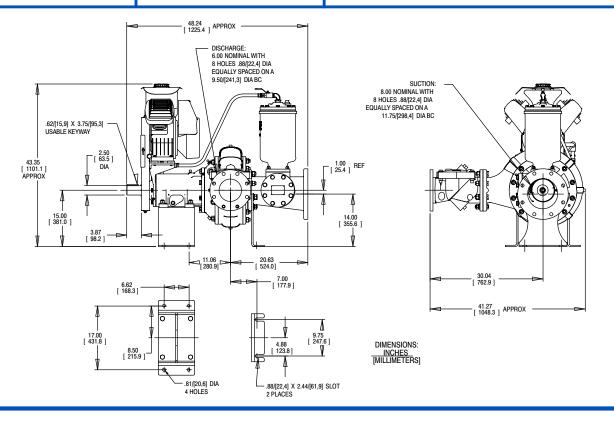

# **Basic Pump**

Sec. 43

**PAGE 296 FEBRUARY 2021** 

Size 8" x 6"

#### PUMP SPECIFICATIONS

Size: 8" x 6" (203 mm x 152 mm) Flanged.

Casing: Ductile Iron 65-45-12.

Maximum Casing Pressure 291 psi (2006 kPa).\*

Maximum Operating Pressure 250 psi (1723 kPa) at Temperatures up to 100°F (37°C) Based on System Component Limitations.\*

Enclosed Type, Two Vane Impeller: Ductile Iron 65-45-12. Handles 3" (76,2 mm) Diameter Spherical Solids.

Suction Head: Ductile Iron 65-45-12 Suction Flead: Ductile Iron 63-45-12
Suction Spool: Gray Iron 30.
Impeller Shaft: Alloy Steel 4150M.
Replaceable Wear Ring: Ductile Iron 65-45-12.
Bearing Pedesal: Gray Iron 30.

Seal Plate: Gray Iron 30.

Shaft Sleeve: Stainless Steel 303/304.

Priming Chamber: Gray Iron 30 Housing W/Stainless Steel

Float and Linkage.

Discharge Check Valve: Ductile Iron Housing W/Buna-N Flapper.

Radial Bearing: Open Single Ball.

Thrust Bearing: Open Double Ball.

Bearing Cavity Lubrication: Lithium EP2 Grease.
Gaskets: Buna-N and Red Rubber.

O-Rings: Buna-N.

Hardware: Standard Plated Steel.

Seal Cavity Oil Level Sight Gauges.

Consult Factory for Applications Exceeding Maximum Pressure and/or Temperature Indicated.

Standard Equipment: Belt Driven Air Compressor. Strainer.

Optional Equipment: Base, NPT Threaded Flange Kit, Coupling, TEFC Motor. Heated Priming Chamber Kit. Suction Vacuum and Discharge Pressure Gauge Kit.

#### **SEAL DETAIL**

Mechanical, SAE 30 Non-Detergent Oil Lubricated, Silicon Carbide Rotating Face Stationary Seat. Fluorocarbon Elastomers (DuPont Viton® or Equivalent). Stainless Steel 316 Cage and Spring. Maximum Temperature of Liquid Pumped 160°F (71°C).\*

# **Specification Data**

**SECTION 43, PAGE 296** 

APPROXIMATE DIMENSIONS and WEIGHTS

NET WEIGHT: SHIPPING WEIGHT: EXPORT CRATE SIZE: 1280 LBS. (580,6 KG.) 1380 LBS. (626 KG.) 65 CU. FT. (1,8 CU. M.)