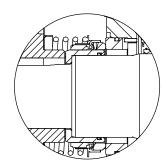

#### **SEAL DETAIL**

Mechanical, SAE 30 Non-Detergent Oil Lubricated, Silicon Carbide Rotating Face Stationary Seat. Fluorocarbon Elastomers (DuPont Viton® or Equivalent). Stainless Steel 316 Cage and Spring. Maximum Temperature of Liquid Pumped 160°F (71°C).\*