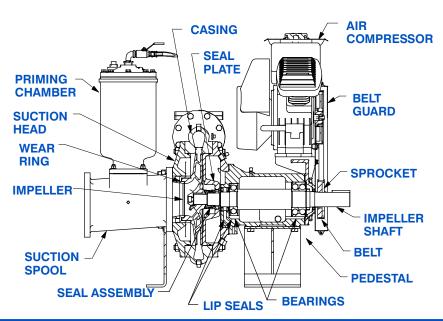

#### PUMP SPECIFICATIONS

Size: 8" x 6" (203 mm x 152 mm) Flanged.

Casing: Ductile Iron 65-45-12.

Maximum Casing Pressure 291 psi (2006 kPa).\*

Maximum Operating Pressure 250 psi (1723 kPa) at Temperatures up to 100°F (37°C) Based on System Component Limitations.\*

Enclosed Type, Two Vane Impeller: Ductile Iron 65-45-12. Handles 3" (76,2 mm) Diameter Spherical Solids.

Suction Head: Ductile Iron 65-45-12 Suction Flead: Ductile Iron 63-45-12
Suction Spool: Gray Iron 30.
Impeller Shaft: Alloy Steel 4150M.
Replaceable Wear Ring: Ductile Iron 65-45-12.
Bearing Pedesal: Gray Iron 30.

Seal Plate: Gray Iron 30.

Shaft Sleeve: Stainless Steel 303/304.

Priming Chamber: Gray Iron 30 Housing W/Stainless Steel

Float and Linkage.

Discharge Check Valve: Ductile Iron Housing W/Buna-N Flapper.

Radial Bearing: Open Single Ball.

Thrust Bearing: Open Double Ball.

Bearing Cavity Lubrication: Lithium EP2 Grease.
Gaskets: Buna-N and Red Rubber.

O-Rings: Buna-N.

Hardware: Standard Plated Steel.

Seal Cavity Oil Level Sight Gauges.

Consult Factory for Applications Exceeding Maximum Pressure and/or Temperature Indicated.

Standard Equipment: Belt Driven Air Compressor. Strainer.

Optional Equipment: Base, NPT Threaded Flange Kit, Coupling, TEFC Motor. Heated Priming Chamber Kit. Suction Vacuum and Discharge Pressure Gauge Kit.