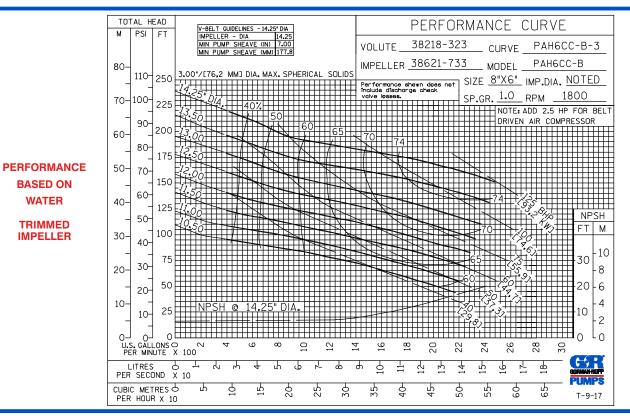

# **GORMAN-RUPP PUMPS**

www.grpumps.com

Specifications Subject to Change Without Notice

Printed in U.S.A

**Curve Data** 

Sec. 43

**PAGE 296.1 FEBRUARY 2018** 

8

20 -6

-10

GR

T-10-16

16-17-

比

帝

ਠੁ 11 짇 13-14 15

夺

똰

**PERFORMANCE BASED ON** WATER **TRIMMED IMPELLER** 

60-40

30 40-

20 20-

10

120

80

40

LITRES 5
PER SECOND X 10

CUBIC METRES &

PER HOUR X 10

NPSH @ 14.25" DIA.

φ

쇼