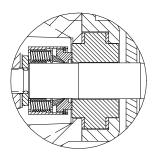

**SEAL DETAIL** Type 9, Mechanical, Self Lubricated. Carbon Rotating Face and Ceramic Stationary Face. PTFE Elastomers. Stainless Steel 316 Cage and Spring. Maximum Temperature of Liquid Pumped, 160°F (71°C).\*