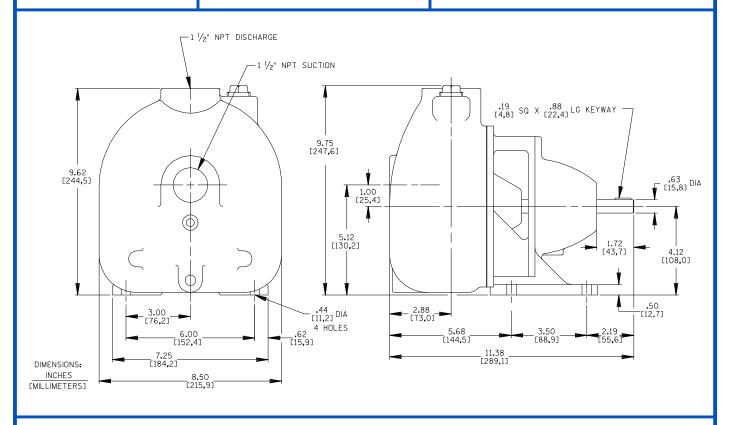

#### **Specification Data**

**SECTION 50, PAGE 760** 

APPROXIMATE DIMENSIONS and WEIGHTS

NET WEIGHT: 43 LBS. (19,5 KG.) SHIPPING WEIGHT: 53 LBS.(24,0 KG.) EXPORT CRATE: 2.2 CU. FT. (0,06 CU. M.)