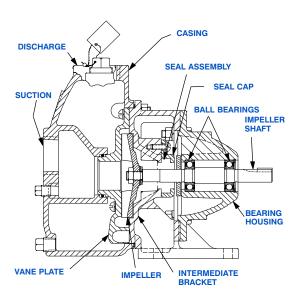

#### **PUMP SPECIFICATIONS**

Size: 1 1/2" x 1 1/2" (38,1 x 38,1 mm) NPT - Female.

Casing: Stainless Steel 316.

Maximum Operating Pressure 47 psi (324 kPa).\*

**Semi-Open Type, Five Vane Impeller:** Stainless Steel 316. Handles 1/4" (6,4 mm) Diameter Spherical Solids.

Impeller Shaft: Stainless Steel 316.

Replaceable Vane Plate: Stainless Steel 316.

Bearing Housing: Gray Iron 30.

Intermediate Bracket: Stainless Steel 316.

Seal Cap: Gray Iron 30.

Radial and Thrust Bearings: Sealed Single Row Ball.

Bearing Lubrication: Self-Lubricated.

Hardware: Standard Plated Steel and Stainless Steel 316.

**Optional Equipment:** Consult Factory.

\*Consult Factory for Applications Exceeding Maximum Pressure and/or Temperature Indicated.

**SEAL DETAIL** Type 9, Mechanical, Self Lubricated. Carbon Rotating Face and Ceramic Stationary Face. PTFE Elastomers. Stainless Steel 316 Cage and Spring. Maximum Temperature of Liquid Pumped, 160°F (71°C).\*