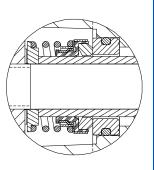

Oil Level Sight Gauge.

Optional Equipment: Strainer.

Consult Factory for Additional Options.

\*Consult Factory for Applications Exceeding Maximum Pressure and/or Temperature Indicated.

83A3-B SEAL DETAIL Type 2, Self-Lubricated. Mechanical. Carbon Rotating Face. Ceramic Stationary Face. Buna-N Elastomers. Stainless Steel 18-8 Cage and Spring. Maximum Temperature of Liquid Pumped, 160°F (71°C).\*

83A52-B SEAL DETAIL Type 31, Mechanical, Self-Lubricated. Silicon Carbide Rotating and Stationary Faces. Fluorocarbon Elastomers (DuPont Viton® or Equivalent). Stainless Steel 18-8 Cage and Spring. Maximum Temperature of Liquid Pumped 160°F (71°C).\*