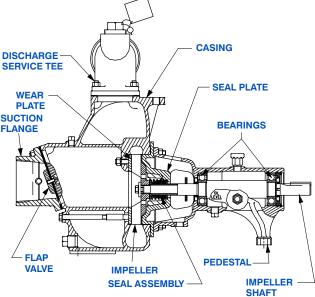

#### **PUMP SPECIFICATIONS**

Size: 3" x 3" (76 mm x 76 mm) NPT - Female.

Casing: Gray Iron 30.

Maximum Operating Pressure 87 psi (600 kPa)\*. Semi-Open Type, Four Vane Impeller: Gray Iron 30. Handles 3/4" (19,1 mm) Diameter Spherical Solids

Impeller Shaft: Carbon Steel 1045.

Replaceable Wear Plate: Carbon Steel 1026.

Pedestal: Gray Iron 30.

Shaft Sleeve: Stainless Steel 304.

Seal Plate: Gray Iron 30.

Flap Valve: Buna-N w/Nylon Reinforcement and Gray Iron 30.

Radial and Thrust Bearings: Open Single Row Ball. Bearing Lubrication: SAE 30 Non-Detergent Oil.

Suction Flange: Gray Iron 25.

Gaskets: Cork.

Hardware: Standard Plated Steel. Discharge Service Tee: Gray Iron 30.

Oil Level Sight Gauge.

Optional Equipment: Strainer.

Consult Factory for Additional Options.

\*Consult Factory for Applications Exceeding Maximum Pressure and/or Temperature Indicated.

83A3-B SEAL DETAIL Type 2, Self-Lubricated. Mechanical. Carbon Rotating Face. Ceramic Stationary Face. Buna-N Elastomers. Stainless Steel 18-8 Cage and Spring. Maximum Temperature of Liquid Pumped, 160°F (71°C).\*

83A3-B SHOWN