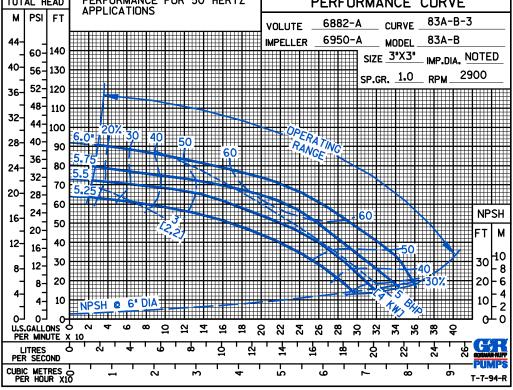

**JULY 2012** 

ABCDE

PERFORMANCE FOR 50 HERTZ TOTAL HEAD PERFORMANCE CURVE **APPLICATIONS** PSI FT 6882-A VOLUTE .

**50 HERTZ PERFORMANCE BASED ON WATER** 

THE GORMAN-RUPP COMPANY ● MANSFIELD, OHIO

GORMAN-RUPP OF CANADA LIMITED • ST. THOMAS, ONTARIO, CANADA