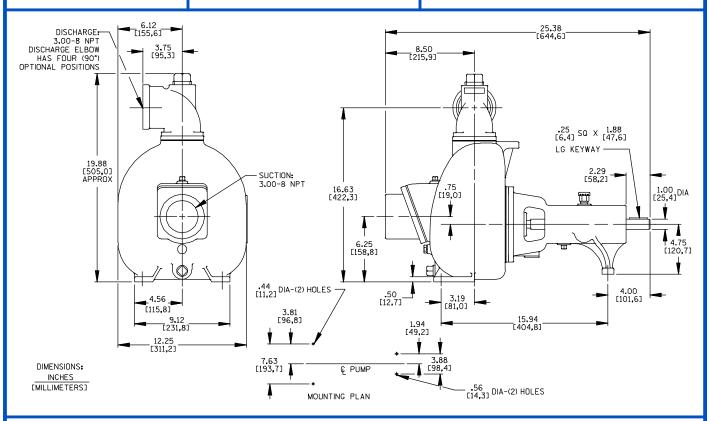

#### **Specification Data**

SECTION 50, PAGE 1451

APPROXIMATE DIMENSIONS and WEIGHTS

NET WEIGHT: 115 LBS. (52,2 KG.) SHIPPING WEIGHT: 125 LBS. (56,7 KG.) EXPORT CRATE: 8.5 CU. FT. (0,24 CU. M.)