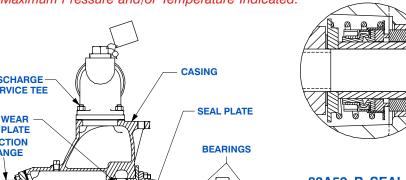

#### **PUMP SPECIFICATIONS**

Size: 3" x 3" (76 mm x 76 mm) NPT - Female.

Casing: Gray Iron 30.

Maximum Operating Pressure 87 psi (600 kPa)\*. Semi-Open Type, Four Vane Impeller: Gray Iron 30. Handles 3/4" (19,1 mm) Diameter Spherical Solids

Impeller Shaft: Carbon Steel 1045.

Replaceable Wear Plate: Carbon Steel 1026.

Pedestal: Gray Iron 30.

Shaft Sleeve: Stainless Steel 304.

Seal Plate: Gray Iron 30.

Flap Valve: Buna-N w/Nylon Reinforcement and Gray Iron 30.

Radial and Thrust Bearings: Open Single Row Ball. Bearing Lubrication: SAE 30 Non-Detergent Oil.

Suction Flange: Gray Iron 25.

Gaskets: Cork.

Hardware: Standard Plated Steel. Discharge Service Tee: Gray Iron 30.

Oil Level Sight Gauge.

Optional Equipment: Strainer.

Consult Factory for Additional Options.

\*Consult Factory for Applications Exceeding Maximum Pressure and/or Temperature Indicated.

83A3-B SEAL DETAIL Type 2, Self-Lubricated. Mechanical. Carbon Rotating Face. Ceramic Stationary Face. Buna-N Elastomers. Stainless Steel 18-8 Cage and Spring. Maximum Temperature of Liquid Pumped, 160°F (71°C).\*