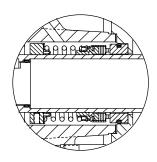

#### **SEAL DETAIL**

Type 1, Mechanical, Self-Lubricated. Carbon Rotating Face. Ceramic Stationary Seat. Buna-N Elastomers. Stainless Steel Cage and Spring. Maximum Temperature of Liquid Pumped, 160°F (71°C).\*