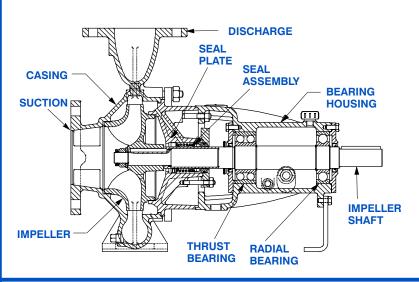

#### **PUMP SPECIFICATIONS**

Size: 6" x 5" (152 mm x 127 mm) Flanged.

Casing: Gray Iron 40.

Maximum Operating Pressure 110 psi (758 kPa).\* Enclosed Type, Six Vane Impeller: Gray Iron 40. Handles 7/8" (7,7 mm) Diameter Spherical Solids.

Impeller Shaft: Steel 1045. Shaft Sleeve: Stainless Steel 420.

Seal Plate: Gray Iron 40.

Bearing Housing: Gray Iron 40.

Radial Bearing: Open Single Row Ball.

Thrust Bearing: Open Double Row Ball.

Bearing Lubrication: SAE 30 Non-Detergent Oil.

Gaskets: Nitrile Rubber.

O-Ring: Fluorocarbon (DuPont Viton® or Equivalent).

Hardware: Standard Plated Steel.

Oil Level Sight Gauge.

Optional Equipment: NPT Suction and Discharge Flanges. Strainer. Stainless Steel Impeller. Mechanical Seal with Fluorocarbon Elastomers (DuPont Viton® or Equivalent). Hand Primer. Manual Discharge Check Valve.