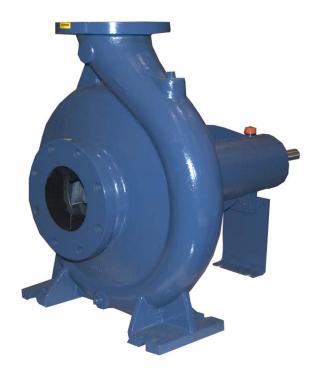

#### **PUMP SPECIFICATIONS**

Size: 6" x 5" (152 mm x 127 mm) Flanged.

Casing: Gray Iron 40.

Maximum Operating Pressure 110 psi (758 kPa).\* Enclosed Type, Six Vane Impeller: Gray Iron 40. Handles 7/8" (7,7 mm) Diameter Spherical Solids.

Impeller Shaft: Steel 1045. Shaft Sleeve: Stainless Steel 420.

Seal Plate: Gray Iron 40.

Bearing Housing: Gray Iron 40.

Radial Bearing: Open Single Row Ball.

Thrust Bearing: Open Double Row Ball.

Bearing Lubrication: SAE 30 Non-Detergent Oil.

Gaskets: Nitrile Rubber.

O-Ring: Fluorocarbon (DuPont Viton® or Equivalent).

Hardware: Standard Plated Steel.

Oil Level Sight Gauge.

Optional Equipment: NPT Suction and Discharge Flanges. Strainer. Stainless Steel Impeller. Mechanical Seal with Fluorocarbon Elastomers (DuPont Viton® or Equivalent). Hand Primer. Manual Discharge Check Valve.