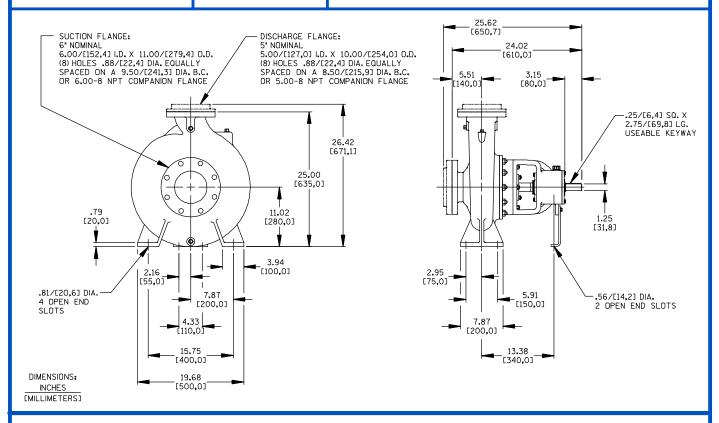

#### **Specification Data**

**SECTION 70, PAGE 975** 

APPROXIMATE DIMENSIONS and WEIGHTS NET WEIGHT: 368 LBS. (167 KG.) SHIPPING WEIGHT: 380 LBS. (172 KG.) EXPORT CRATE: 20 CU. FT. (0,57 CU. M.)

PERFORMANCE BASED ON WATER