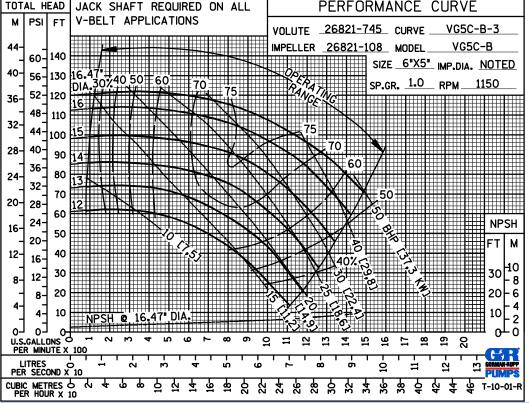

# **Specification Data**

**SECTION 70, PAGE 1025** 

APPROXIMATE DIMENSIONS and WEIGHTS

NET WEIGHT: 446 LBS. (202,3 KG.) SHIPPING WEIGHT: 486 LBS. (220,4 KG.) EXPORT CRATE SIZE: 20 CU. FT. (0,57 CU. M.)

PERFORMANCE BASED ON WATER

# **GORMAN-RUPP PUMPS**

www.grpumps.com

Specifications Subject to Change Without Notice

Printed in U.S.A.

**Curve Data** 

Sec. 70

PAGE 1025.1

**JANUARY 2016** 

**PERFORMANCE BASED ON** WATER

**BASED ON** 

**WATER** 