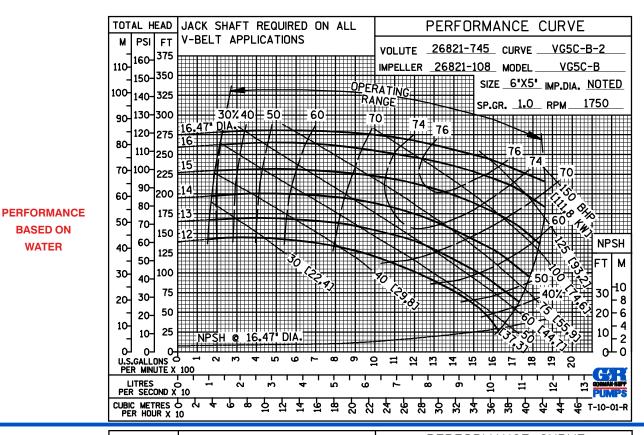

#### GORMAN-RUPP PUMPS

www.grpumps.com

Specifications Subject to Change Without Notice

Printed in U.S.A

**Curve Data** 

Sec. 70

PAGE 1025.2 JANUARY 2016

20 - 6

**\$** 

**3**2 38

24-

ģ

PERFORMANCE BASED ON WATER

10

₩NPSH @ 16.47" DIA.

12-16-