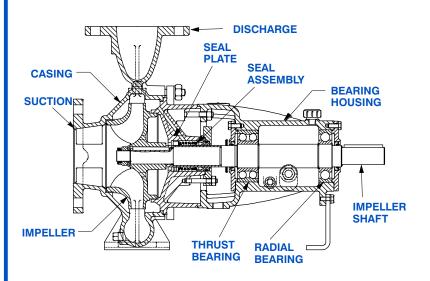

#### **PUMP SPECIFICATIONS**

Size: 6" x 5" (152 mm x 127 mm) Flanged.

Casing: Gray Iron 40.

Maximum Operating Pressure 182 psi (1255 kPa).\*

Enclosed Type, Six Vane Impeller: Gray Iron 40.

Handles 3/4" (19,1 mm) Diameter Spherical Solids.

Impeller Shaft: Steel 1045.

Shaft Sleeve: Stainless Steel 420.

Seal Plate: Gray Iron 40.

**Bearing Housing:** Gray Iron 40.

Radial Bearing: Open Single Row Ball.
Thrust Bearing: Open Double Row Ball.

Bearing Lubrication: SAE 30 Non-Detergent Oil.

Gaskets: Nitrile Rubber.

O-Ring: Fluorocarbon (DuPont Viton® or Equivalent).

Hardware: Standard Plated Steel.

Oil Level Sight Gauge.

Optional Equipment: NPT Suction and Discharge Flanges. Strainer. Stainless Steel Impeller. Mechanical Seal with Fluorocarbon Elastomers (DuPont Viton® or Equivalent). Hand Primer. Manual Discharge Check Valve.

# **SEAL DETAIL**

Type 1, Mechanical, Self-Lubricated. Carbon Rotating Face. Ceramic Stationary Seat. Buna-N Elastomers. Stainless Steel Cage and Spring. Maximum Temperature of Liquid Pumped, 160°F (71°C).\*