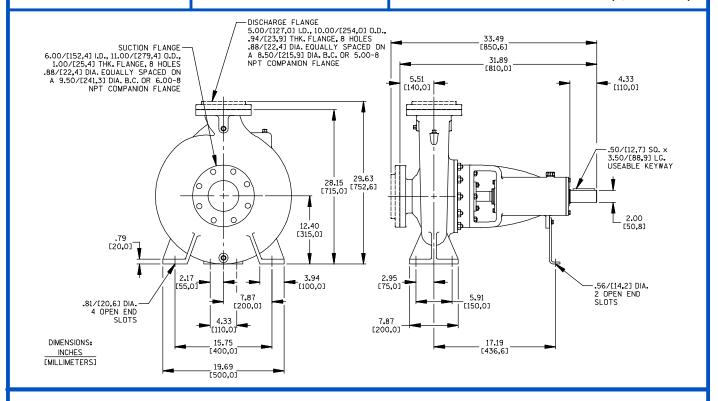

# **Specification Data**

**SECTION 70, PAGE 1025** 

APPROXIMATE DIMENSIONS and WEIGHTS

NET WEIGHT: 446 LBS. (202,3 KG.) SHIPPING WEIGHT: 486 LBS. (220,4 KG.) EXPORT CRATE SIZE: 20 CU. FT. (0,57 CU. M.)

PERFORMANCE BASED ON WATER