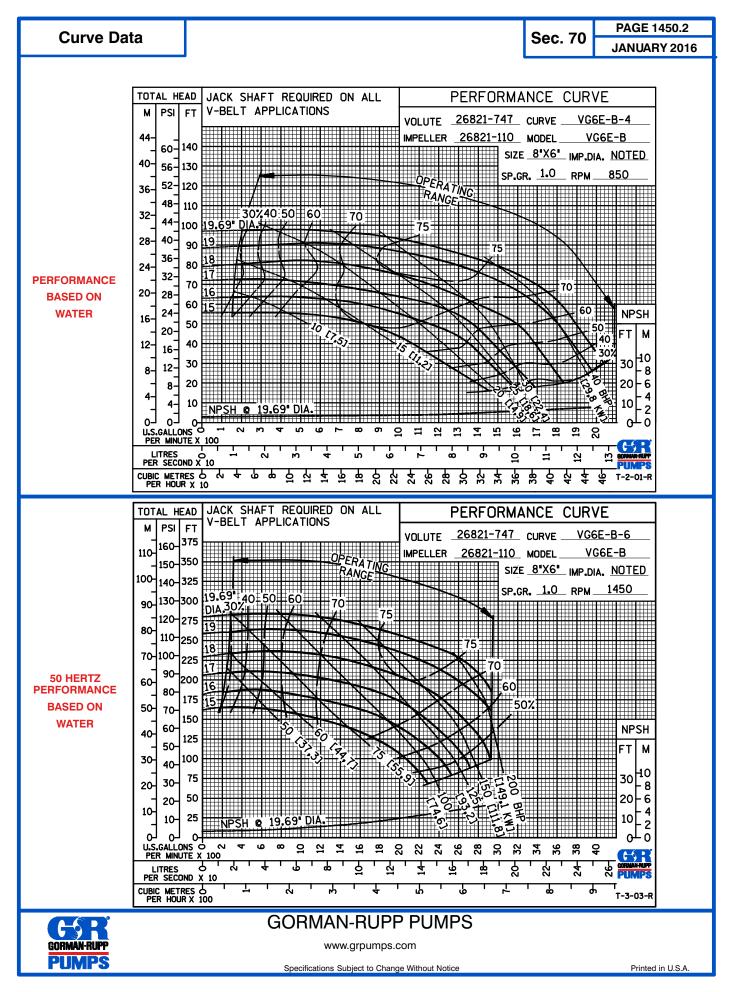

ubrication: SAE 30 Non-Detergent Oil. Gaskets: Nitrile Rubber. **O-Ring:** Fluorocarbon (DuPont Viton<sup>®</sup> or Equivalent). Hardware: Standard Plated Steel. **Oil Level Sight Gauge.** 

**Optional Equipment: NPT Suction and Discharge** Flanges. Strainer. Stainless Steel Impeller. Mechanical Seal with Fluorocarbon Elastomers (DuPont Viton<sup>®</sup> or Equivalent). Hand Primer. Manual Discharge Check Valve.

\*Consult Factory for Applications Exceeding Maximum Pressure and/or Temperature Indicated.







#### **SEAL DETAIL**

Type 1, Mechanical, Self-Lubricated. Carbon Rotating Face. Ceramic Stationary Seat. Buna-N Elastomers. Stainless Steel Cage and Spring. Maximum Temperature of Liquid Pumped, 160°F (71°C).\*

www.grpumps.com

Specifications Subject to Change Without Notice







<sup>©</sup> Copyright by The Gorman-Rupp Company 2016