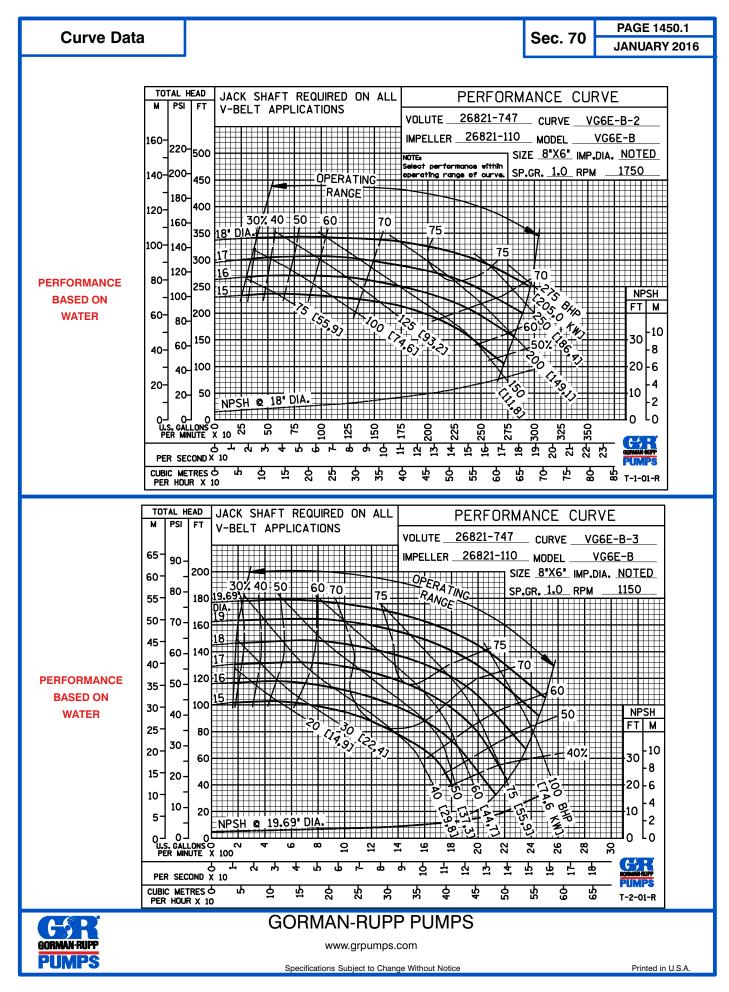

Lubrication: SAE 30 Non-Detergent Oil. Gaskets: Nitrile Rubber. **O-Ring:** Fluorocarbon (DuPont Viton<sup>®</sup> or Equivalent). Hardware: Standard Plated Steel. **Oil Level Sight Gauge.** 

**Optional Equipment: NPT Suction and Discharge** Flanges. Strainer. Stainless Steel Impeller. Mechanical Seal with Fluorocarbon Elastomers (DuPont Viton<sup>®</sup> or Equivalent). Hand Primer. Manual Discharge Check Valve.

\*Consult Factory for Applications Exceeding Maximum Pressure and/or Temperature Indicated.







#### **SEAL DETAIL**

Type 1, Mechanical, Self-Lubricated. Carbon Rotating Face. Ceramic Stationary Seat. Buna-N Elastomers. Stainless Steel Cage and Spring. Maximum Temperature of Liquid Pumped, 160°F (71°C).\*

www.grpumps.com

Specifications Subject to Change Without Notice







<sup>©</sup> Copyright by The Gorman-Rupp Company 2016