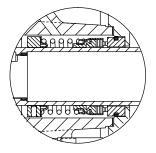

#### **SEAL DETAIL**

Type 1, Mechanical, Self-Lubricated. Carbon Rotating Face. Ceramic Stationary Seat. Buna-N Elastomers. Stainless Steel Cage and Spring. Maximum Temperature of Liquid Pumped, 160°F (71°C).\*