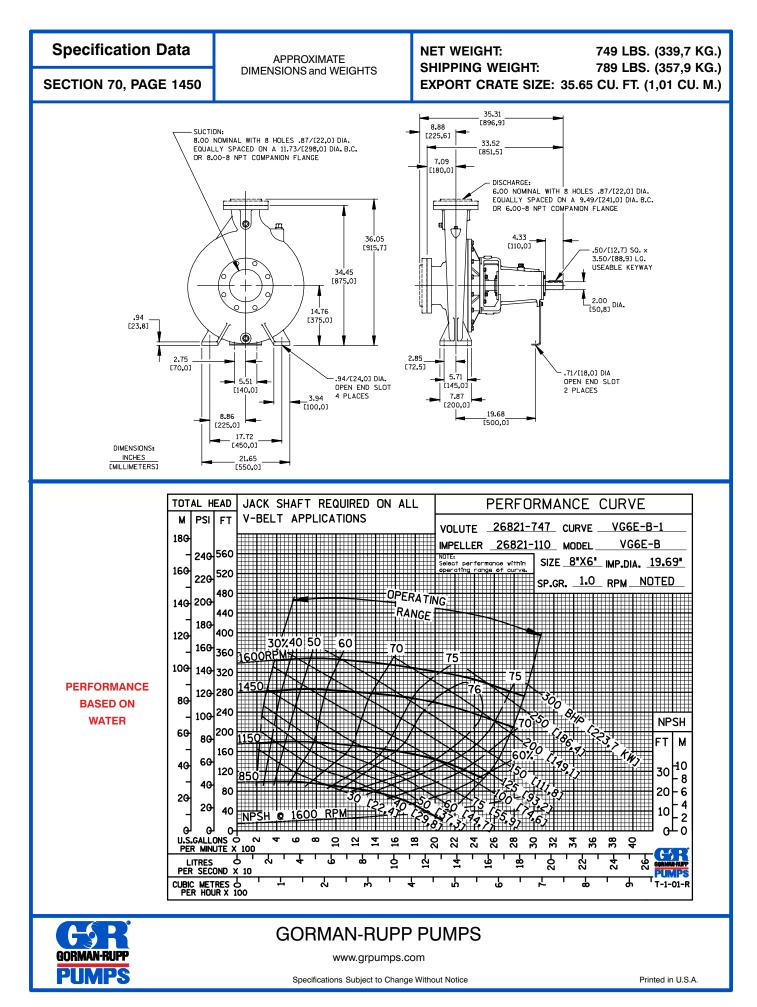

### PUMP SPECIFICATIONS

Size: 8" x 6" (203 mm x 152 mm) Flanged. Casing: Gray Iron 40. Maximum Operating Pressure 228 psi (1572 kPa).\* Enclosed Type, Six Vane Impeller: Gray Iron 40. Handles 1" (25,4 mm) Diameter Spherical Solids. Impeller Shaft: Steel 1045. Shaft Sleeve: Stainless Steel 420. Seal Plate: Gray Iron 40. Bearing Housing: Gray Iron 40. Radial Bearing: Open Single Row Ball. Thrust Bearing: Open Roller. Bearing Lubrication: SAE 30 Non-Detergent Oil. Gaskets: Nitrile Rubber. **O-Ring:** Fluorocarbon (DuPont Viton<sup>®</sup> or Equivalent). Hardware: Standard Plated Steel. **Oil Level Sight Gauge.** 