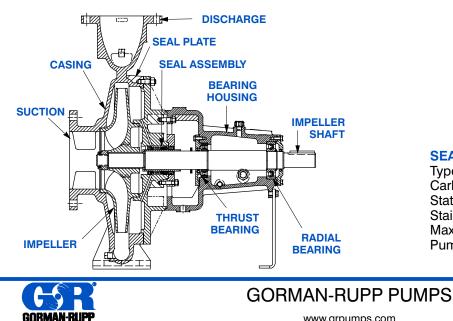

### PUMP SPECIFICATIONS

Size: 8" x 6" (203 mm x 152 mm) Flanged. Casing: Gray Iron 40. Maximum Operating Pressure 228 psi (1572 kPa).\* Enclosed Type, Six Vane Impeller: Gray Iron 40. Handles 1" (25,4 mm) Diameter Spherical Solids. Impeller Shaft: Steel 1045. Shaft Sleeve: Stainless Steel 420. Seal Plate: Gray Iron 40. Bearing Housing: Gray Iron 40. Radial Bearing: Open Single Row Ball. Thrust Bearing: Open Roller. Bearing Lubrication: SAE 30 Non-Detergent Oil. Gaskets: Nitrile Rubber. **O-Ring:** Fluorocarbon (DuPont Viton<sup>®</sup> or Equivalent). Hardware: Standard Plated Steel. **Oil Level Sight Gauge.** 

#### **SEAL DETAIL**

Type 1, Mechanical, Self-Lubricated. Carbon Rotating Face. Ceramic Stationary Seat. Buna-N Elastomers. Stainless Steel Cage and Spring. Maximum Temperature of Liquid Pumped, 160°F (71°C).\*