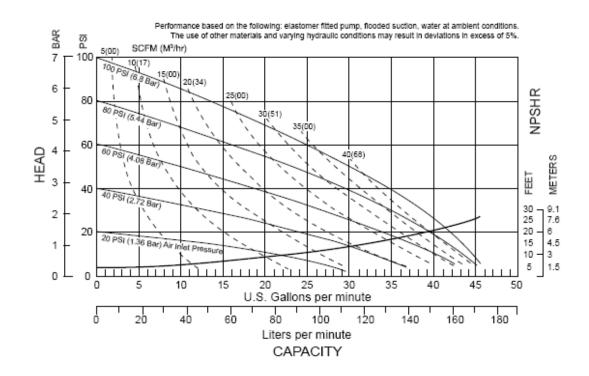

## **SPECIFICATIONS**

| Max. free flow              | 45 gal/m (170 l/m)                                                              |
|-----------------------------|---------------------------------------------------------------------------------|
| Air pressure range          | 45 -100 psi (3 - 7 bar)                                                         |
| Solids in suspension        | 1/4" (6 mm)                                                                     |
| Air inlet                   | 1/2" NPT(F)                                                                     |
| Fluid inlet port            | 1" NPT(F)                                                                       |
| Fluid outlet port           | 1" NPT(F)                                                                       |
| Wetted materials            | Aluminum and Buna-N™                                                            |
| Recommended Fluids          | Light viscosity fluids synthetic,<br>mineral oils, Used Oil, and Diesel<br>Fuel |
| Recommended<br>Applications | Fluid dispensing, transfer, evacuation, and distribution systems                |