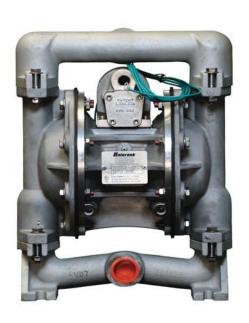

## MODELS AVAILABLE

1120-015S 1" UL Aluminum AODD Pump

## **SPECIFICATIONS**

| Max. free flow              | 45 gal/m (170 l/m)                                                              |
|-----------------------------|---------------------------------------------------------------------------------|
| Air pressure range          | 45 -100 psi (3 - 7 bar)                                                         |
| Solids in suspension        | 1/4" (6 mm)                                                                     |
| Air inlet                   | 1/2" NPT(F)                                                                     |
| Fluid inlet port            | 1" NPT(F)                                                                       |
| Fluid outlet port           | 1" NPT(F)                                                                       |
| Wetted materials            | Aluminum and Buna-N™                                                            |
| Recommended Fluids          | Light viscosity fluids synthetic,<br>mineral oils, Used Oil, and Diesel<br>Fuel |
| Recommended<br>Applications | Fluid dispensing, transfer, evacuation, and distribution systems                |