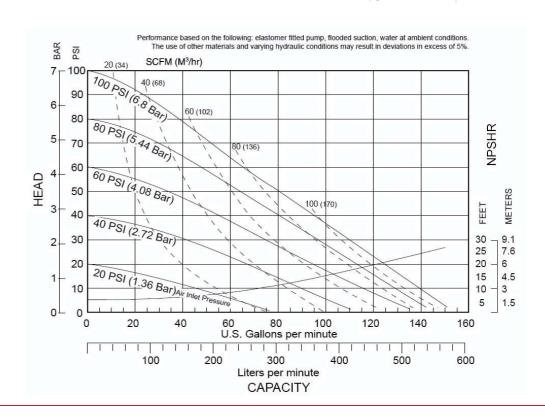

## **SPECIFICATIONS**

| Max. free flow              | 150 gal/m (567 l/m)                                                |
|-----------------------------|--------------------------------------------------------------------|
| Air pressure range          | 225 psi (8.6 bar)                                                  |
| Solids in suspension        | 1/4" (6 mm)                                                        |
| Air inlet                   | 2" NPT(F)                                                          |
| Fluid inlet port            | 2" NPT(F)                                                          |
| Fluid outlet port           | 2" NPT(F)                                                          |
| Wetted materials            | Nitrile, PTFE (Teflon®),<br>Aluminum, Acetal, and<br>Buna-N™       |
| Recommended<br>Fluids       | Light viscosity fluids<br>synthetic, mineral oils, and<br>Used Oil |
| Recommended<br>Applications | Fluid dispensing, transfer, evacuation, and distribution systems   |