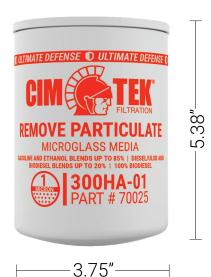

# 300HA-01 Part # 70025

# Microglass Media

## Compatibility

Gasoline and ethanol blends up to 85%, diesel/ULSD and biodiesel blends up to 20%, 100% biodiesel

#### Detection

Removes particulate

## Specifications

1"-12 THREAD

25 GPM (94.6 LPM) MAX FLOW 50 PSI (3.4 BAR) MAX WORKING PRESSURE 25 PSID (1.7 BAR) MAX DIFFERENTIAL PRESSURE NOT FOR USE WITH AVIATION APPLICATIONS

### **ULTIMATE DEFENSE**

Microglass media includes multiple layers of Microglass for increased retention, less resistance to fluid flow, and lower clean filter differential pressure

Our "HA" model filters are built with nickel-plated components, an epoxy-coated shell, and two-part adhesive to help combat E85's aggressive nature