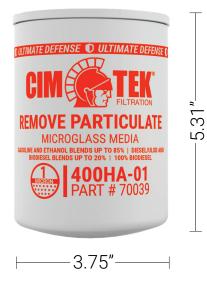

## **400HA-01** Part # 70039

#### Compatibility

Gasoline and ethanol blends up to 85%, diesel/ULSD and biodiesel blends up to 20%, 100% biodiesel

#### Detection

Removes particulate

# Advanced Features

Microglass media includes multiple layers of Microglass for increased retention, less resistance to fluid flow, and lower clean filter differential pressure

Our "HA" model filters are built with nickel-plated components, an epoxy-coated shell, and two-part adhesive to help combat E85's aggressive nature