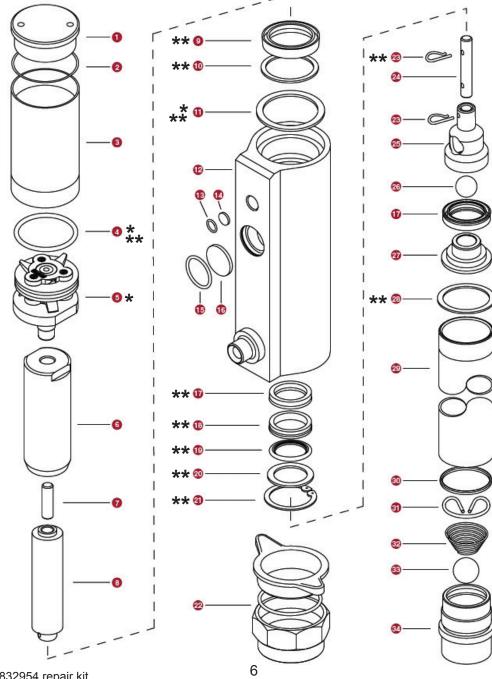

| Description    | Item Number(s)                                 | Repair Kits                                                                                              |
|----------------|------------------------------------------------|----------------------------------------------------------------------------------------------------------|
| Packing kit    | 4, 9, 10, 11, 17x2, 18, 19, 20, 21, 23x2, 28   | ** Packing Kit - 832953                                                                                  |
| Air-valve      | 4, 5, 11                                       | * Air Valve Kit - 832954                                                                                 |
| Central bar    | 6, 7, 8, 9, 10, 11, 17, 18, 19, 20, 21, 23, 28 | NOTE: The kits listed above and the<br>bung adapter below are the only parts<br>available for this pump. |
| Air cylinder   | 1, 2, 3, 11                                    |                                                                                                          |
| Piston kit     | 17, 23, 25, 26, 27, 28                         |                                                                                                          |
| Foot valve     | 30, 31, 32, 33, 34                             |                                                                                                          |
| Pump tube      | 28, 29                                         |                                                                                                          |
| Piston rod     | 23x2, 24, 28                                   |                                                                                                          |
| Air filter kit | 13, 14, 15, 16                                 |                                                                                                          |
| Bung adapter   | 22                                             | 4411-021                                                                                                 |

\* Included in 832954 repair kit \*\* Included in 832953 repair kit