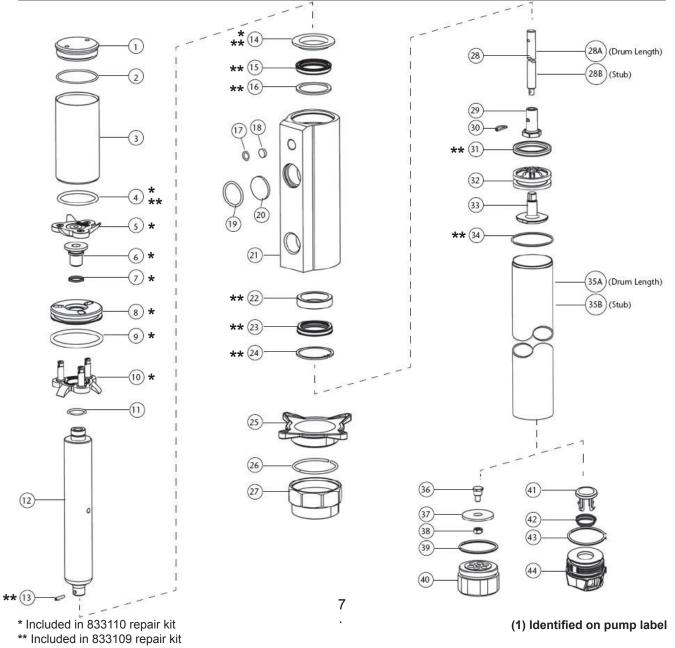

## **Parts List**

## Gen 2 - Lynx 1:1 Pump (made in $EU^{(1)}$ )

| Description              | Item Number(s)                        | Repair Kits                                                                                        |
|--------------------------|---------------------------------------|----------------------------------------------------------------------------------------------------|
| Packing kit              | 4, 13, 14, 15, 16, 22, 23, 24, 31, 34 | ** Packing Kit - 833109                                                                            |
| Air-valve                | 4, 5, 6, 7, 8, 9, 10, 14              | * Air Valve Kit - 833110                                                                           |
| Central bar              | 12, 13, 14, 15, 16, 22, 23, 24, 34    | NOTE: The kits listed above and the bung adapter below are the only parts available for this pump. |
| Air cylinder             | 1, 2, 3, 14                           |                                                                                                    |
| Piston kit               | 29, 31, 32, 33, 34                    |                                                                                                    |
| Foot valve (Drum Length) | 41, 42, 43, 44                        |                                                                                                    |
| Foot valve (Stub)        | 36, 37, 38, 39, 40                    |                                                                                                    |
| Pump tube (Drum Length)  | 34, 35A                               |                                                                                                    |
| Pump tube (Stub)         | 34, 35B                               |                                                                                                    |
| Piston rod (Drum Length) | 13, 28A, 29, 30, 31, 32, 33, 34       |                                                                                                    |
| Piston rod (Stub)        | 13, 28B, 29, 30, 31, 32, 33, 34       |                                                                                                    |
| Air filter kit           | 17, 18, 19, 20                        |                                                                                                    |
| Bung adapter             | 25, 26, 27                            | 4411-021                                                                                           |