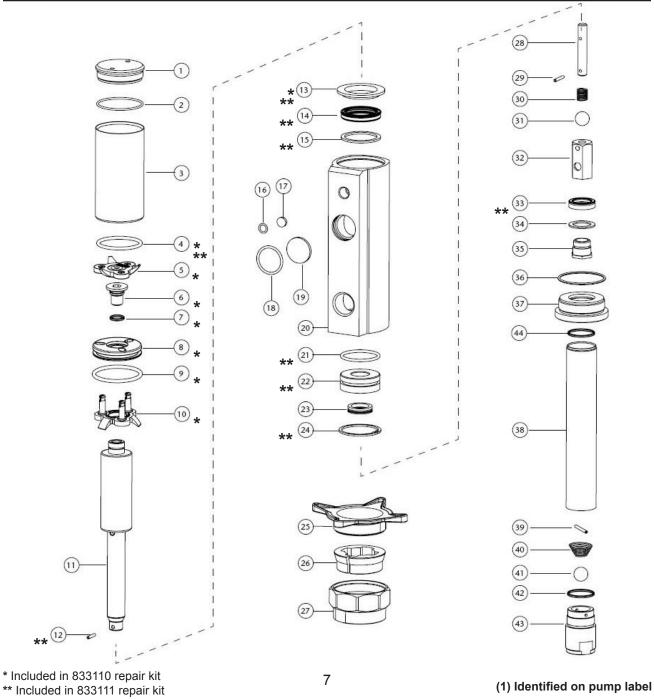

## **Parts List**

Gen 2 - Lynx 3:1 Pump (made in EU(1))

| Description    | Item Number(s)                        | Repair Kits                         |
|----------------|---------------------------------------|-------------------------------------|
| Packing kit    | 4, 12, 13, 14, 15, 21, 22, 23, 24, 33 | ** Packing Kit - 833111             |
| Air-valve      | 4, 5, 6, 7, 8, 9, 10, 13              | * Air Valve Kit - 833110            |
| Central bar    | 11, 12, 13, 14, 15, 21, 22, 23, 24    | NOTE: The kits listed above are the |
| Air cylinder   | 1, 2, 3, 13                           | only parts available for this pump. |
| Piston kit     | 30, 31, 32, 33, 34, 35                |                                     |
| Foot valve     | 39, 40, 41, 42, 43                    |                                     |
| Pump tube      | 36, 37, 38, 44                        |                                     |
| Piston rod     | 12, 28, 29, 30, 31, 32, 33, 34, 35    |                                     |
| Air filter kit | 16, 17, 18, 19                        |                                     |
| Bung adapter   | 25, 26, 27                            | 4411-022                            |