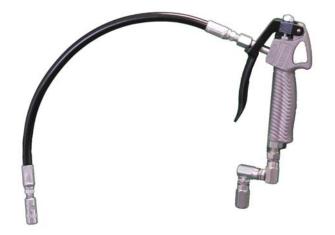

## **AVAILABLE MODELS**

| 3310-030 | Comfort Grip Grease Handle                    |
|----------|-----------------------------------------------|
| 3310-031 | Grease Handle with 18" Whip Hose and Z-swivel |
| 3310-032 | Grease Handle with 36" Whip Hose and Z-swivel |
|          |                                               |