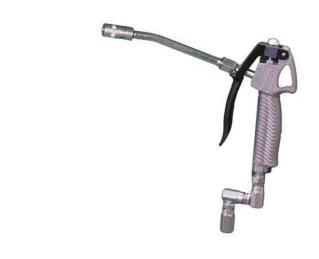

## **AVAILABLE MODELS**

| 3310-030 | Comfort Grip Grease Handle                    |
|----------|-----------------------------------------------|
| 3310-031 | Grease Handle with 18" Whip Hose and Z-swivel |
| 3310-032 | Grease Handle with 36" Whip Hose and Z-swivel |
|          |                                               |