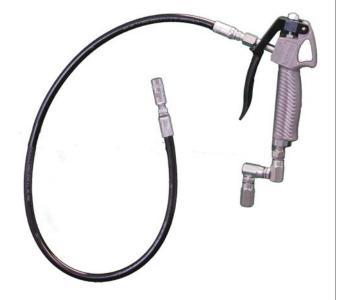

## **AVAILABLE MODELS**

| 3310-030 | Comfort Grip Grease Handle                    |
|----------|-----------------------------------------------|
| 3310-031 | Grease Handle with 18" Whip Hose and Z-swivel |
| 3310-032 | Grease Handle with 36" Whip Hose and Z-swivel |
|          |                                               |