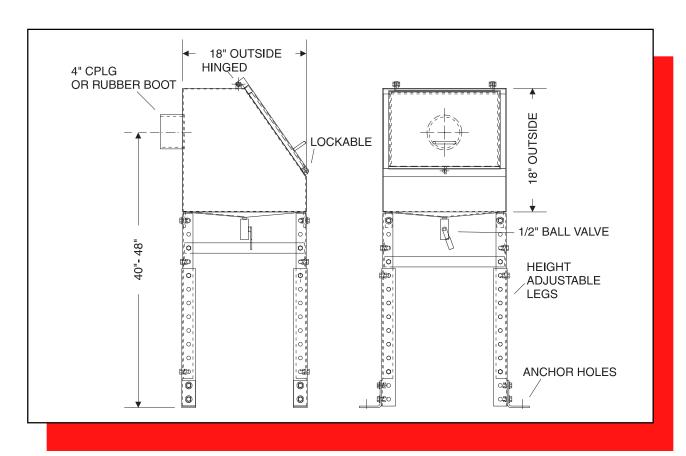

## **Features**

Tough remote spill containment box designed for ground level filling of an AST. Prevents expensive spills during delivery hose disconnect. Durable 12GA mild steel construction with a non-sparking aluminum lid. Standard features include a lockable lid, sloped bottom with 1/2" ball valve for easy and complete drainage, and height adjustable legs. Other capacities are available on request. We can also custom manufacture sizes or styles to your specifications. Epoxy paint or powder coating is optional.

| Part No.     | Size  | Wt.lbs |
|--------------|-------|--------|
| 6100-09-1810 | 7 Gal | 70.0   |