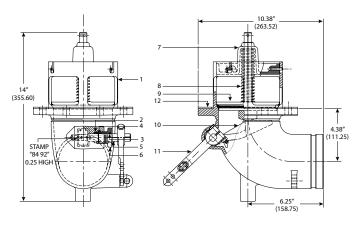

| Model Unit                | 880-430-01 |
|---------------------------|------------|
| Weight (Pounds/Kilograms) | 11.0/4.99  |

|  |   | Part Name                          | Part Number |  |
|--|---|------------------------------------|-------------|--|
|  | 1 | Emergency Valve Victaulic™ 4" Body | 880-428-01  |  |
|  | 2 | 3/16" SYN PTFE Packing             | 1135801     |  |
|  | 3 | O-ring FLC #2-114                  | 1103920     |  |
|  | 4 | Spirol Retaining Ring              | 1109008     |  |
|  | 5 | Cam Shaft                          | 880-241-01  |  |
|  | 6 | Stuffing Box Nut                   | 880-242-01  |  |
|  | 7 | Emergency Valve Retainer Assembly  | 880-264-01  |  |

| Part Number | Description                        |
|-------------|------------------------------------|
| 880-430-01  | 4" Standard Victaulic™ Outlet Seal |

| #  | Part Name                   | Part<br>Number |
|----|-----------------------------|----------------|
| 8  | Poppet Spring               | 1135701        |
| 9  | Poppet Assembly             | 880-263-01     |
| 10 | Cam                         | 880-233-01     |
| 11 | Cam Lever Assembly          | 880-265-01     |
| 12 | Emergency Valve Sump Gasket | 1138801        |