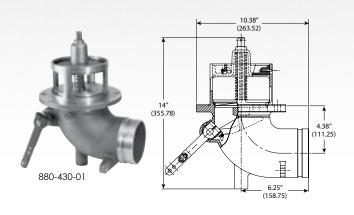

## Mechanically Operated 90 Degree Emergency Valve & Parts List

Emergency Valves make product handling safer. These Emergency Valves have a shear groove that meets 49 CFR 178.345-8. The seat area of the valve is located inside the tank shell as required by DOT regulations.

This valve gives you the advantage of a faster flow rate while fitting a standard 4" TTMA sump. The high flow rate is established by a full opening throat area. Emergency Valves are available in 90 degree elbow type or straight type, 4" TTMA flanges or Victaulic™ outlet, and mechanical or air assisted.

## Highlights

- High flow rate.
- Fits standard 4" TTMA sump.
- Shear section per TTMA, RP84-92 and meets DOT 49 CFR 178.345-8.
- Force ratings from TTMA RP86-92.
- Shear groove meets DOT 406 requirement.
- Optional external air cylinder available.
- Available in Victaulic<sup>™</sup> or flanged version.
- Fluorocarbon O-ring.

| Model Unit                | 880-430-01 |
|---------------------------|------------|
| Weight (Pounds/Kilograms) | 11.0/4.99  |

|  |   | Part Name                          | Part Number |  |
|--|---|------------------------------------|-------------|--|
|  | 1 | Emergency Valve Victaulic™ 4" Body | 880-428-01  |  |
|  | 2 | 3/16" SYN PTFE Packing             | 1135801     |  |
|  | 3 | O-ring FLC #2-114                  | 1103920     |  |
|  | 4 | Spirol Retaining Ring              | 1109008     |  |
|  | 5 | Cam Shaft                          | 880-241-01  |  |
|  | 6 | Stuffing Box Nut                   | 880-242-01  |  |
|  | 7 | Emergency Valve Retainer Assembly  | 880-264-01  |  |