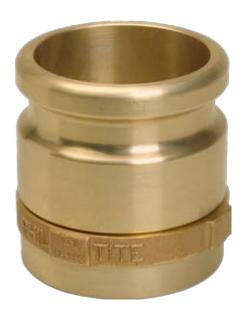

## SWF-100 Top Seal Swivel Fill Pipe Adapter

The top seal swivel fill pipe adapter helps prevent leaks caused by constant fill delivery elbow movement on the fill adapter. The top section rotates during normal deliveries, preventing the bottom section from loosening on the fill riser pipe, causing a vapor leak around the adapter. The top seal swivel fill adapter fits all 4" top seal delivery elbows.