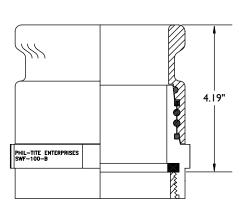

## SWF-100 Top Seal Swivel Fill Pipe Adapter

The top seal swivel fill pipe adapter helps prevent leaks caused by constant fill delivery elbow movement on the fill adapter. The top section rotates during normal deliveries, preventing the bottom section from loosening on the fill riser pipe, causing a vapor leak around the adapter. The top seal swivel fill adapter fits all 4" top seal delivery elbows.

| Model        | Thread                                                    | Weight |      |
|--------------|-----------------------------------------------------------|--------|------|
|              |                                                           | Lbs.   | Kg   |
| SWF-100-SS** | NPT                                                       | 7.00   | 3.18 |
| SWF-100-B*   | NPT                                                       | 7.00   | 3.18 |
| Model        | Description                                               |        |      |
| SWFV-PKGSS** | Includes one SWF-100-SS and one SWV-101-SS swivel adapter |        |      |
| SWFV-PKG*    | Includes one SWF-100-B* and one SWV-101-B* swivel adapter |        |      |
| 85039        | Replacement gasket for all swivel adapter models.         |        |      |