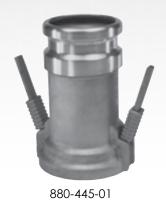

## Side Seal Adapter

The Side Seal Adapter is designed to give flexibility to top seal drop elbows. Your 4" top seal delivery elbow can now be used on a side 4" seal fill adapter. You don't have to bring a separate side seal elbow, which reduces cost and the number of fittings required on your truck.

Two lever clamps secure the adapter to the station's side seal fitting and allow a 4" elbow to attach to the adapter. Special locking rings prevent accidental cam arm release during filling. Cast aluminum makes the side seal adapter light and strong. The specially designed seal gives you the added insurance that no leaks will occur.

| MODEL UNIT                | 880-445-01 |
|---------------------------|------------|
| Weight (Pounds/Kilograms) | 10.0/4.58  |