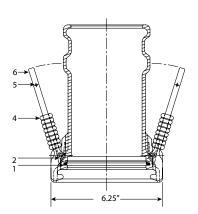

## Side Seal Adapter Parts List

|   | Part Name               | Part Number |  |
|---|-------------------------|-------------|--|
| 1 | Seal                    | 881-202-01  |  |
| 2 | Release Lever Spring    | 881-103-01  |  |
| 4 | Release Lever Interlock | 881-201-00  |  |

| Part Number | Description       |
|-------------|-------------------|
| 880-445-01  | Side Seal Adapter |

| # | Part Name                            | Part Number |
|---|--------------------------------------|-------------|
| 5 | Pin, 0.125 × 0.875", Groove Type "E" | 11459-01    |
| 6 | Release Lever                        | 881-200-01  |