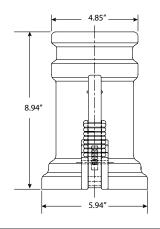

Two lever clamps secure the adapter to the station's side seal fitting and allow a 4" elbow to attach to the adapter. Special locking rings prevent accidental cam arm release during filling. Cast aluminum makes the side seal adapter light and strong. The specially designed seal gives you the added insurance that no leaks will occur.

| MODEL UNIT                | 880-445-01 |
|---------------------------|------------|
| Weight (Pounds/Kilograms) | 10.0/4.58  |