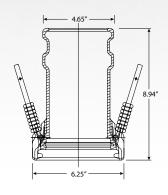

Two lever clamps secure the adapter to the station's side seal fitting and allow a 4" elbow to attach to the adapter. Special locking rings prevent accidental cam arm release during filling. Cast aluminum makes the side seal adapter light and strong. The specially designed seal gives you the added insurance that no leaks will occur.

| MODEL UNIT                | 880-445-01 |
|---------------------------|------------|
| Weight (Pounds/Kilograms) | 10.0/4.58  |