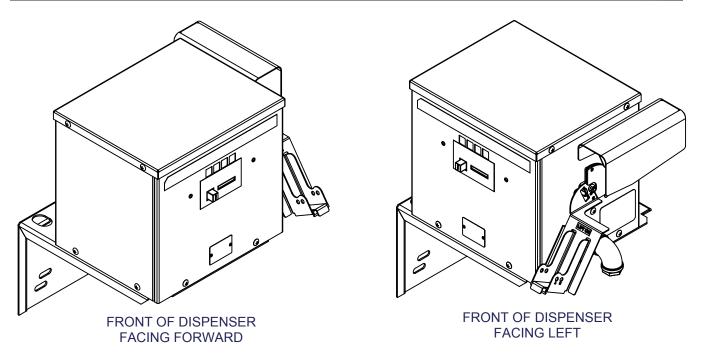

The FM-530-RD Remote Dispenser can be mounted in two different orientations on the shelf, facing forward or facing left. The shelf has all necessary mounting and access holes for either orientation.