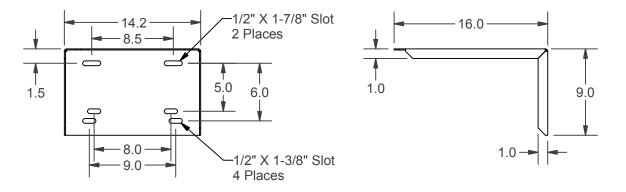

The shelf is 11 ga. steel with edge flanges and welded corners for strength. The slots on the back of the shelf will fit a variety of tank mounting situations using bolts (not included) or fitting the shelf to an existing stud pattern or bolt hole pattern. The slot configurations will fit most popular stud or bolt hole patterns in use.