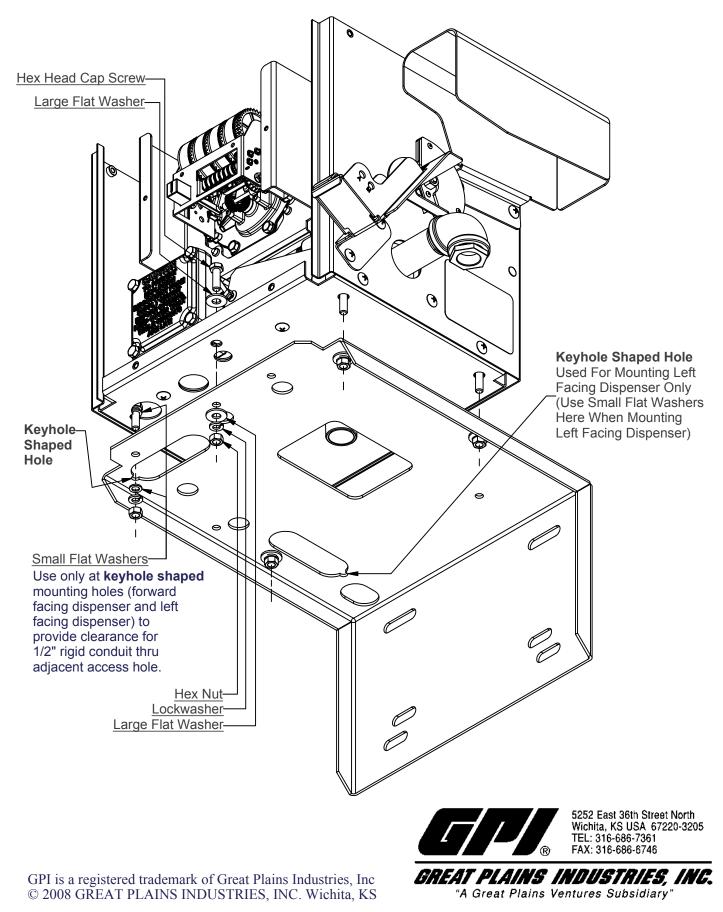

## Typical Assembly - Forward Facing FM-530-RD Remote Dispenser To Shelf (For Left Facing Dispenser Rotate Dispenser 90° Clockwise)