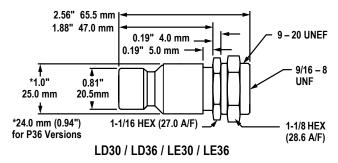

### LD30 & LD36

LD30 or LD36 (Shown with -40 shaft)

# **LE30 & LE36**

LE30 or LE36 (Shown with -20 shaft)