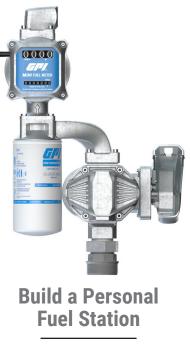

# QUICK-FIT MODULAR FUEL METER

# **» AFFORDABLE ACCURACY**

Within +/- 2% across a flow range from 5 to 30 GPM (19 to 114 L/min)

## **>> MAGNETIC DRIVE**

**M30** FUEL METER

0000000000 MADE IN THE U.S.A.

Replaces the drive shaft and seal, eliminating drive shaft leaks



Mount directly to your G20\*

The easy four-bolt flange allows you to install the meter in four directions for best fit.



Add a filter and your setup becomes a personal fueling station.



#### Fits All Next Generation Pumps

The M30 is designed with the future in mind...



#### Add to an Inline System

Modular 1-inch NPT Inlet and Outlet Adapters extend the M30 modularity even more.

## » QUICK-FIT COMPATIBLE -

\*The M30 can also be adapted to current and legacy GPI/GPRO pumps.

| TYPICAL ACCURACY                                     | MECHANIC             | AL CONNECTIONS                                           |