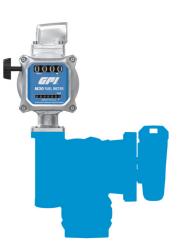

#### Add to an Inline System

Modular 1-inch NPT Inlet and Outlet Adapters extend the M30 modularity even more.