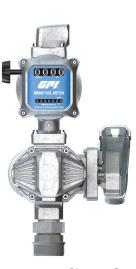

## **>> MAGNETIC DRIVE**

**M30** FUEL METER

0000000000 MADE IN THE U.S.A.

Replaces the drive shaft and seal, eliminating drive shaft leaks

Mount directly to your G20\*

The easy four-bolt flange allows you to install the meter in four directions for best fit.

## » QUICK-FIT COMPATIBLE -

\*The M30 can also be adapted to current and legacy GPI/GPRO pumps.

| TYPICAL ACCURACY                                     | MECHANIC             | AL CONNECTIONS                                           |                                                                                                                                                                                                                                                                                                                                                                                                                                                                                                                                                                                                                                                                                                                                                                                                                                                                                                                                                                                                                                                                                                                                                                                                                                                                                                                                                                                                                                                                                                                                                                                                                                                                                                                                                                                                                                                                                                                                                                                                                                                                                                                                                                                                                                                                                                                                                                                                 |     |
|------------------------------------------------------|----------------------|----------------------------------------------------------|-------------------------------------------------------------------------------------------------------------------------------------------------------------------------------------------------------------------------------------------------------------------------------------------------------------------------------------------------------------------------------------------------------------------------------------------------------------------------------------------------------------------------------------------------------------------------------------------------------------------------------------------------------------------------------------------------------------------------------------------------------------------------------------------------------------------------------------------------------------------------------------------------------------------------------------------------------------------------------------------------------------------------------------------------------------------------------------------------------------------------------------------------------------------------------------------------------------------------------------------------------------------------------------------------------------------------------------------------------------------------------------------------------------------------------------------------------------------------------------------------------------------------------------------------------------------------------------------------------------------------------------------------------------------------------------------------------------------------------------------------------------------------------------------------------------------------------------------------------------------------------------------------------------------------------------------------------------------------------------------------------------------------------------------------------------------------------------------------------------------------------------------------------------------------------------------------------------------------------------------------------------------------------------------------------------------------------------------------------------------------------------------------|-----|
| ± 2%                                                 | Inlet:               | 1 in. NPT                                                | Counter Rove                                                                                                                                                                                                                                                                                                                                                                                                                                                                                                                                                                                                                                                                                                                                                                                                                                                                                                                                                                                                                                                                                                                                                                                                                                                                                                                                                                                                                                                                                                                                                                                                                                                                                                                                                                                                                                                                                                                                                                                                                                                                                                                                                                                                                                                                                                                                                                                    |     |
| TECHNOLOGY                                           | Outlet:              | 1 in. NPT                                                |                                                                                                                                                                                                                                                                                                                                                                                                                                                                                                                                                                                                                                                                                                                                                                                                                                                                                                                                                                                                                                                                                                                                                                                                                                                                                                                                                                                                                                                                                                                                                                                                                                                                                                                                                                                                                                                                                                                                                                                                                                                                                                                                                                                                                                                                                                                                                                                                 |     |
| Nutating Disc with Magnetic Drive                    | ΜΑΧΙΜυΙ              | M BATCH TOTAL                                            |                                                                                                                                                                                                                                                                                                                                                                                                                                                                                                                                                                                                                                                                                                                                                                                                                                                                                                                                                                                                                                                                                                                                                                                                                                                                                                                                                                                                                                                                                                                                                                                                                                                                                                                                                                                                                                                                                                                                                                                                                                                                                                                                                                                                                                                                                                                                                                                                 |     |
| FLOW RANGE                                           |                      | 999.9                                                    |                                                                                                                                                                                                                                                                                                                                                                                                                                                                                                                                                                                                                                                                                                                                                                                                                                                                                                                                                                                                                                                                                                                                                                                                                                                                                                                                                                                                                                                                                                                                                                                                                                                                                                                                                                                                                                                                                                                                                                                                                                                                                                                                                                                                                                                                                                                                                                                                 |     |
| 5 to 30 GPM (19 to 114 L/min)                        | MAXIMUM C            | UMULATIVE TOTAL                                          |                                                                                                                                                                                                                                                                                                                                                                                                                                                                                                                                                                                                                                                                                                                                                                                                                                                                                                                                                                                                                                                                                                                                                                                                                                                                                                                                                                                                                                                                                                                                                                                                                                                                                                                                                                                                                                                                                                                                                                                                                                                                                                                                                                                                                                                                                                                                                                                                 | 0   |
| OPERATING TEMPERATURE                                | 9                    | 99,999.9                                                 | GPI.                                                                                                                                                                                                                                                                                                                                                                                                                                                                                                                                                                                                                                                                                                                                                                                                                                                                                                                                                                                                                                                                                                                                                                                                                                                                                                                                                                                                                                                                                                                                                                                                                                                                                                                                                                                                                                                                                                                                                                                                                                                                                                                                                                                                                                                                                                                                                                                            |     |
| -20°F to 125°F (-29°C to 52°C)                       | HOUSING,             | COVER, FITTINGS                                          | M30 FUEL METER<br>U 10 0 0 0 0 0 0<br>Martine Table 200<br>The U is the Table 200<br>The |     |
| MAXIMUM WORKING PRESSURE                             | Corrosion-resis      | tant diecast aluminum                                    |                                                                                                                                                                                                                                                                                                                                                                                                                                                                                                                                                                                                                                                                                                                                                                                                                                                                                                                                                                                                                                                                                                                                                                                                                                                                                                                                                                                                                                                                                                                                                                                                                                                                                                                                                                                                                                                                                                                                                                                                                                                                                                                                                                                                                                                                                                                                                                                                 | 0   |
| 50 PSIG (3.4 bar)                                    | WETTE                | D MATERIALS                                              |                                                                                                                                                                                                                                                                                                                                                                                                                                                                                                                                                                                                                                                                                                                                                                                                                                                                                                                                                                                                                                                                                                                                                                                                                                                                                                                                                                                                                                                                                                                                                                                                                                                                                                                                                                                                                                                                                                                                                                                                                                                                                                                                                                                                                                                                                                                                                                                                 |     |
| PRESSURE DROP (AT MAX. FLOW)Diesel:7.0 PSI (0.5 bar) | Nutator<br>Assembly: | PBT (Polybutylene<br>Terephthalate),<br>Stainless Steel  | Install for Upwards Flow                                                                                                                                                                                                                                                                                                                                                                                                                                                                                                                                                                                                                                                                                                                                                                                                                                                                                                                                                                                                                                                                                                                                                                                                                                                                                                                                                                                                                                                                                                                                                                                                                                                                                                                                                                                                                                                                                                                                                                                                                                                                                                                                                                                                                                                                                                                                                                        |     |
| Unleaded: 5.0 PSi / 0.3 bar                          | Seals:               | NBR (Nitrile Butadiene<br>Rubber)                        |                                                                                                                                                                                                                                                                                                                                                                                                                                                                                                                                                                                                                                                                                                                                                                                                                                                                                                                                                                                                                                                                                                                                                                                                                                                                                                                                                                                                                                                                                                                                                                                                                                                                                                                                                                                                                                                                                                                                                                                                                                                                                                                                                                                                                                                                                                                                                                                                 |     |
|                                                      | Mag-Drive:           | Acetal, Stainless<br>Steel, Neodymium<br>(Nickel Plated) |                                                                                                                                                                                                                                                                                                                                                                                                                                                                                                                                                                                                                                                                                                                                                                                                                                                                                                                                                                                                                                                                                                                                                                                                                                                                                                                                                                                                                                                                                                                                                                                                                                                                                                                                                                                                                                                                                                                                                                                                                                                                                                                                                                                                                                                                                                                                                                                                 |     |
|                                                      | DIN                  | IENSIONS                                                 |                                                                                                                                                                                                                                                                                                                                                                                                                                                                                                                                                                                                                                                                                                                                                                                                                                                                                                                                                                                                                                                                                                                                                                                                                                                                                                                                                                                                                                                                                                                                                                                                                                                                                                                                                                                                                                                                                                                                                                                                                                                                                                                                                                                                                                                                                                                                                                                                 |     |
|                                                      | Width:               | 5.9 in. (15.9 cm)                                        |                                                                                                                                                                                                                                                                                                                                                                                                                                                                                                                                                                                                                                                                                                                                                                                                                                                                                                                                                                                                                                                                                                                                                                                                                                                                                                                                                                                                                                                                                                                                                                                                                                                                                                                                                                                                                                                                                                                                                                                                                                                                                                                                                                                                                                                                                                                                                                                                 |     |
|                                                      | Height:              | 7.9 in. (20.0 cm)                                        |                                                                                                                                                                                                                                                                                                                                                                                                                                                                                                                                                                                                                                                                                                                                                                                                                                                                                                                                                                                                                                                                                                                                                                                                                                                                                                                                                                                                                                                                                                                                                                                                                                                                                                                                                                                                                                                                                                                                                                                                                                                                                                                                                                                                                                                                                                                                                                                                 |     |
|                                                      | Depth:               | 5.3 in. (13.3 cm)                                        |                                                                                                                                                                                                                                                                                                                                                                                                                                                                                                                                                                                                                                                                                                                                                                                                                                                                                                                                                                                                                                                                                                                                                                                                                                                                                                                                                                                                                                                                                                                                                                                                                                                                                                                                                                                                                                                                                                                                                                                                                                                                                                                                                                                                                                                                                                                                                                                                 |     |
|                                                      |                      |                                                          | Rotate Register for Horizon<br>Flow Either Direction                                                                                                                                                                                                                                                                                                                                                                                                                                                                                                                                                                                                                                                                                                                                                                                                                                                                                                                                                                                                                                                                                                                                                                                                                                                                                                                                                                                                                                                                                                                                                                                                                                                                                                                                                                                                                                                                                                                                                                                                                                                                                                                                                                                                                                                                                                                                            | tal |
|                                                      |                      |                                                          |                                                                                                                                                                                                                                                                                                                                                                                                                                                                                                                                                                                                                                                                                                                                                                                                                                                                                                                                                                                                                                                                                                                                                                                                                                                                                                                                                                                                                                                                                                                                                                                                                                                                                                                                                                                                                                                                                                                                                                                                                                                                                                                                                                                                                                                                                                                                                                                                 |     |