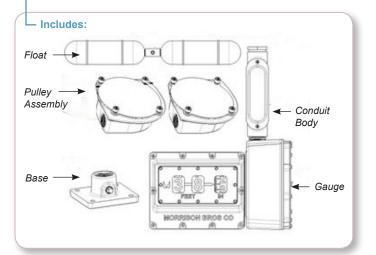

## **Materials of Construction**

- Body... Cast aluminum
- · Gears and gear cogs... Acetal
- · Hardware (including captive screws on front cover)... Stainless
- Float... Stainless
- · Cable... Stainless
- Pulleys... Cast aluminum