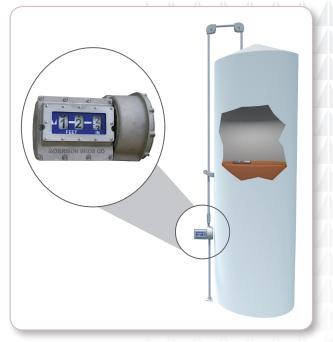

## **Application**

The 1618 mechanical tank gauge is designed for vertical tanks up to 50' in height and provides a readout in feet and inches at ground level.

## **Features and Details**

- 30'+ line of sight viewing distance
- · Easy to read from wide viewing angle
- Easy to install with single vertical pipe connection
- Easy to calibrate
- Installs through 2" schedule 40 pipe or 2" tank bung
- Vapor is contained to prevent lens fogging
- Mounting options
  - Foot base
  - Tank mount bracket for easy attachment to Uni-Strut Channel or other tank brackets