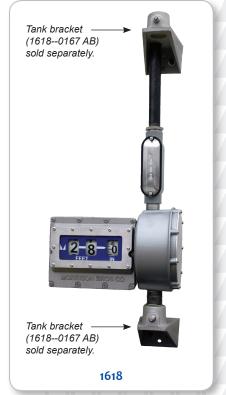

## **Application**

The 1618 mechanical tank gauge is designed for vertical tanks up to 50' in height and provides a readout in feet and inches at ground level.

## **Features and Details**

- 30'+ line of sight viewing distance
- · Easy to read from wide viewing angle
- Easy to install with single vertical pipe connection
- Easy to calibrate
- Installs through 2" schedule 40 pipe or 2" tank bung
- Vapor is contained to prevent lens fogging
- Mounting options
  - Foot base
  - Tank mount bracket for easy attachment to Uni-Strut Channel or other tank brackets

\*Model 1619 single point alarm option will be available in Fall 2018. It will be compatible with 918 battery and AC powered tank alarm boxes.

| Number   | Description                                  | Length                                                                          | Weight                                                                                      |
|----------|----------------------------------------------|---------------------------------------------------------------------------------|---------------------------------------------------------------------------------------------|
| -3000 AG | Mechanical vertical tank gauge               | 0-30'                                                                           | 20.0                                                                                        |
| -4000 AG | Mechanical vertical tank gauge               | 0-40'                                                                           | 20.0                                                                                        |
| -5000 AG | Mechanical vertical tank gauge               | 0-50'                                                                           | 20.0                                                                                        |
| -0167 AB | Tank mount bracket                           |                                                                                 | 2.0                                                                                         |
|          | -3000 AG<br>-4000 AG<br>-5000 AG<br>-0167 AB | -4000 AG Mechanical vertical tank gauge -5000 AG Mechanical vertical tank gauge | -4000 AG Mechanical vertical tank gauge 0-40' -5000 AG Mechanical vertical tank gauge 0-50' |