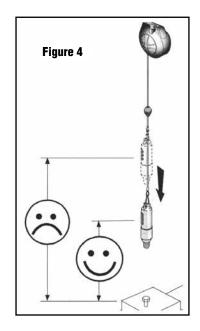

Figure 1b

Form# 1270-1112 Rev: 11/2014

- 4. Determine ideal height for tool when tool is not in use. (Figure 4)
- 5. Slide ball stop up or down cable to hold tool at determined height. Keep a minimum of 3 inches between ball stop and end of cable. (Figure 5)
- 6. To **INCREASE** spring tension, turn "palm knob" clockwise until tool rises to ball stop. (Figure 6)
- 7. To **DECREASE** spring tension, repeatedly depress button on top of the reel. (Figure 7)
- 8. Drag brake adds friction to the spool and allows you to fine tune the reel. Add or subtract friction by turning screw on back of reel. (Figure 8)
- It is recommended that a safety cable be installed to a second support in the unlikely event of failure of the first mounting point. (Figure 9)