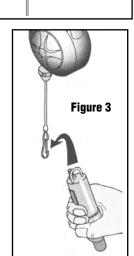

#### **Installation Instructions:**

- Mount reel to secure structure directly above work. **NOTE:** Disregard this step if reel is premounted to Torq-Arm or other equipment. (Figure 1a and 1b)
- 2. Raise tool and attach to hook on end of cable. **CAUTION:** Do not pull cable down. It is spring loaded and could cause injury if allowed to snap back. (Figure 2a and 2b)
- 3. Be sure tool is securely hooked to cable. Do not drop tool. Tool may be heavier than spring can lift before spring is adjusted. (Figure 3)