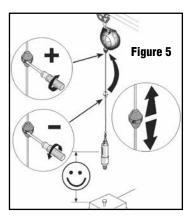

Figure 1b

Form# 1270-1112 Rev: 11/2014

- 4. Determine ideal height for tool when tool is not in use. (Figure 4)
- 5. Slide ball stop up or down cable to hold tool at determined height. Keep a minimum of 3 inches between ball stop and end of cable. (Figure 5)
- 6. To **INCREASE** spring tension, turn "palm knob" clockwise until tool rises to ball stop. (Figure 6)
- 7. To **DECREASE** spring tension, repeatedly depress button on top of the reel. (Figure 7)
- 8. Drag brake adds friction to the spool and allows you to fine tune the reel. Add or subtract friction by turning screw on back of reel. (Figure 8)
- It is recommended that a safety cable be installed to a second support in the unlikely event of failure of the first mounting point. (Figure 9)