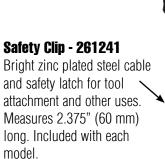

# **Optional Accessories**

**261241** - Safety clip

**\$602413** - Replacement bumper

**600603** - Safety cable (1 ft / 30.5 cm)

**600605-3** - Overhang cable (3 ft / 91.5 cm)

**600605-5** - Overhang cable (5 ft / 152.4 cm)