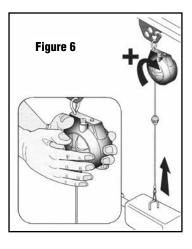

Figure 1b

Form# 1270-1112 Rev: 11/2014

- 4. Determine ideal height for tool when tool is not in use. (Figure 4)
- 5. Slide ball stop up or down cable to hold tool at determined height. Keep a minimum of 3 inches between ball stop and end of cable. (Figure 5)
- 6. To **INCREASE** spring tension, turn "palm knob" clockwise until tool rises to ball stop. (Figure 6)
- 7. To **DECREASE** spring tension, repeatedly depress button on top of the reel. (Figure 7)
- 8. Drag brake adds friction to the spool and allows you to fine tune the reel. Add or subtract friction by turning screw on back of reel. (Figure 8)
- It is recommended that a safety cable be installed to a second support in the unlikely event of failure of the first mounting point. (Figure 9)