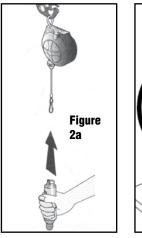

#### **Installation Instructions:**

- Mount reel to secure structure directly above work. **NOTE:** Disregard this step if reel is premounted to Torq-Arm or other equipment. (Figure 1a and 1b)
- 2. Raise tool and attach to hook on end of cable. **CAUTION:** Do not pull cable down. It is spring loaded and could cause injury if allowed to snap back. (Figure 2a and 2b)
- 3. Be sure tool is securely hooked to cable. Do not drop tool. Tool may be heavier than spring can lift before spring is adjusted. (Figure 3)