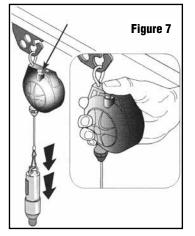

Figure 1b

Form# 1270-1112 Rev: 11/2014

- 4. Determine ideal height for tool when tool is not in use. (Figure 4)
- 5. Slide ball stop up or down cable to hold tool at determined height. Keep a minimum of 3 inches between ball stop and end of cable. (Figure 5)
- 6. To **INCREASE** spring tension, turn "palm knob" clockwise until tool rises to ball stop. (Figure 6)
- 7. To **DECREASE** spring tension, repeatedly depress button on top of the reel. (Figure 7)
- 8. Drag brake adds friction to the spool and allows you to fine tune the reel. Add or subtract friction by turning screw on back of reel. (Figure 8)
- It is recommended that a safety cable be installed to a second support in the unlikely event of failure of the first mounting point. (Figure 9)