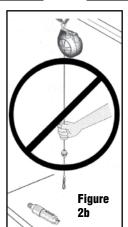

#### **Installation Instructions:**

- Mount reel to secure structure directly above work. **NOTE:** Disregard this step if reel is premounted to Torq-Arm or other equipment. (Figure 1a and 1b)
- 2. Raise tool and attach to hook on end of cable. **CAUTION:** Do not pull cable down. It is spring loaded and could cause injury if allowed to snap back. (Figure 2a and 2b)
- 3. Be sure tool is securely hooked to cable. Do not drop tool. Tool may be heavier than spring can lift before spring is adjusted. (Figure 3)