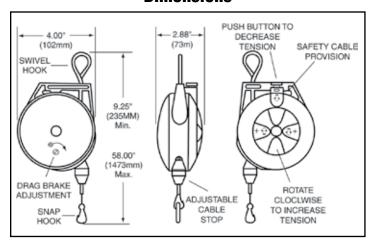

### **Dimensions**

#### **Installation Instructions:**

- Mount reel to secure structure directly above work. **NOTE:** Disregard this step if reel is premounted to Torq-Arm or other equipment. (Figure 1a and 1b)
- 2. Raise tool and attach to hook on end of cable. **CAUTION:** Do not pull cable down. It is spring loaded and could cause injury if allowed to snap back. (Figure 2a and 2b)
- 3. Be sure tool is securely hooked to cable. Do not drop tool. Tool may be heavier than spring can lift before spring is adjusted. (Figure 3)

Figure 1b

Form# 1270-1112 Rev: 11/2014

- 4. Determine ideal height for tool when tool is not in use. (Figure 4)
- 5. Slide ball stop up or down cable to hold tool at determined height. Keep a minimum of 3 inches between ball stop and end of cable. (Figure 5)
- 6. To **INCREASE** spring tension, turn "palm knob" clockwise until tool rises to ball stop. (Figure 6)
- 7. To **DECREASE** spring tension, repeatedly depress button on top of the reel. (Figure 7)
- 8. Drag brake adds friction to the spool and allows you to fine tune the reel. Add or subtract friction by turning screw on back of reel. (Figure 8)
- It is recommended that a safety cable be installed to a second support in the unlikely event of failure of the first mounting point. (Figure 9)