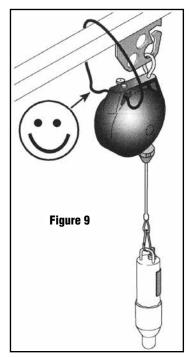

#### **Installation Instructions:**

- Mount reel to secure structure directly above work. **NOTE:** Disregard this step if reel is premounted to Torq-Arm or other equipment. (Figure 1a and 1b)
- 2. Raise tool and attach to hook on end of cable. **CAUTION:** Do not pull cable down. It is spring loaded and could cause injury if allowed to snap back. (Figure 2a and 2b)
- 3. Be sure tool is securely hooked to cable. Do not drop tool. Tool may be heavier than spring can lift before spring is adjusted. (Figure 3)