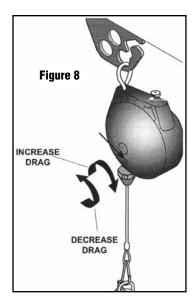

Figure 1b

Form# 1270-1112 Rev: 11/2014

- 4. Determine ideal height for tool when tool is not in use. (Figure 4)
- 5. Slide ball stop up or down cable to hold tool at determined height. Keep a minimum of 3 inches between ball stop and end of cable. (Figure 5)
- 6. To **INCREASE** spring tension, turn "palm knob" clockwise until tool rises to ball stop. (Figure 6)
- 7. To **DECREASE** spring tension, repeatedly depress button on top of the reel. (Figure 7)
- 8. Drag brake adds friction to the spool and allows you to fine tune the reel. Add or subtract friction by turning screw on back of reel. (Figure 8)
- It is recommended that a safety cable be installed to a second support in the unlikely event of failure of the first mounting point. (Figure 9)