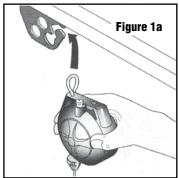

#### **Installation Instructions:**

- Mount reel to secure structure directly above work. **NOTE:** Disregard this step if reel is premounted to Torq-Arm or other equipment. (Figure 1a and 1b)
- 2. Raise tool and attach to hook on end of cable. **CAUTION:** Do not pull cable down. It is spring loaded and could cause injury if allowed to snap back. (Figure 2a and 2b)
- 3. Be sure tool is securely hooked to cable. Do not drop tool. Tool may be heavier than spring can lift before spring is adjusted. (Figure 3)