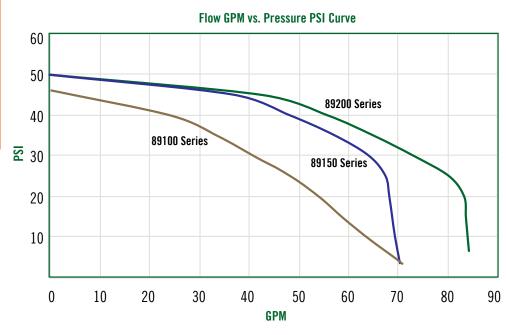

## **Models Available**

|           |       |           | Pipe Sizes |           |                 |           |
|-----------|-------|-----------|------------|-----------|-----------------|-----------|
| Model No. | HP    | Volts     | Suction    | Discharge | Ship WT. (lbs.) | Price     |
| 89100     | 1     | 115 / 230 | 1 1/2"     | 1 1/2"    | 59              | \$ 615.00 |
| 89150     | 1 1/2 | 115 / 230 | 1 1/2"     | 1 1/2"    | 63              | \$ 664.00 |
| 89200     | 2     | 230       | 1 1/2"     | 1 1/2"    | 64              | \$ 899.00 |