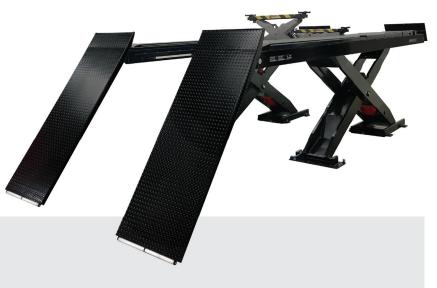

| Model Number                | SX14                  | SX14-R   |
|-----------------------------|-----------------------|----------|
| Lifting Capacity            | 14,000 lbs.           |          |
| Rise Height                 | 77"                   | 66.5″    |
| Overall Length              | 265″                  | 219″     |
| Overall Width               | 91.25″                |          |
| Width of Runways            | 25.5"                 |          |
| Between Runways             | 40"                   |          |
| Lowered Height              | 10.5″                 | -        |
| Maximum Wheelbase           | 183″                  |          |
| Wheel Alignment (Max.)      | 176″                  |          |
| Wheel Alignment (Min.)      | 70.75                 |          |
| Motor                       | ЗНР                   |          |
| Voltage (Single Phase Std.) | 208v-240v (23 FLA)    |          |
| Speed of rise               | 75 s                  |          |
| Air Required                | 90 - 120 psi (20 CFM) |          |
| Min. Recommended Bay Size   | 14' x 28'             | 14'x 24' |
| ALI/ETL Certified           | √                     | ✓        |
| Color Available             |                       |          |

<sup>\*3-</sup>phase upgrade is available for purchase

Extended Ramps add 18" to \$X14

www.challengerlifts.com 1-800-648-5438