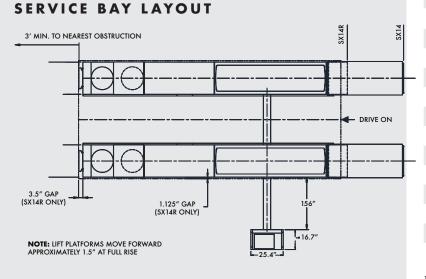

## SITE SPECIFICATIONS

- BAY HEIGHT: 77" rise plus vehicle
- BAY WIDTH: 14' recommended
- BAY DEPTH: 28' rec. standard
- POWER REQ.: 208-230v Single Phase\*, 30-amp breaker
- MIN. CONCRETE SPEC: 4" thick, reinforced, free from cracks/seams, rated at 3500+ psi, cured at least 28 days