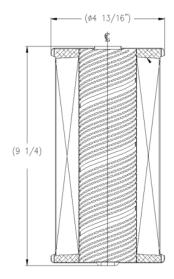

#### **PRODUCT SPECS:**

Replacement Element, Particulate

Media: Cellulose Micron Rating: 10

Dims: 4 13/16" DIA. X 9 1/4" LEN.

Carton Qty: 1 each Carton Weight: 1.3#

**Carton Size:** 

9 1/4" x 4 3/4" x 4 7/8"

# **PRODUCT DRAWING**