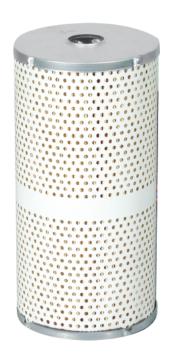

#### **PRODUCT SPECS:**

Replacement Element, Particulate

Media: Cellulose Micron Rating: 10

Dims: 4 13/16" DIA. X 9 1/4" LEN.

Carton Qty: 1 each Carton Weight: 1.3#

**Carton Size:** 

9 1/4" x 4 3/4" x 4 7/8"

#### **DESIGN FEATURES**

- Removes particulates like dirt, dust, & rust
- For use with gasoline, diesel, biodiesel up to B20, ULSD, ethanol blends up to 15%, and industrial fluids such as lube oils, hydraulic oils, synthetic oils, and many solvents
- For use with Centurion part 40001, 40013, & 40020