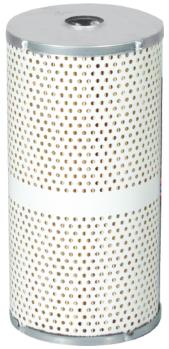

## **PRODUCT SPECS:**

Replacement Element, Particulate

Media: Cellulose Micron Rating: 30 Dims: 4 13/16" DIA. X 9 1/4" LEN. Carton Qty: 1 each Carton Weight: 1.3# Carton Size: 9 1/4" x 4 3/4" x 4 7/8"

Maximum Working Pressure: Up to 50 psi / 3.4 bar Flow Range: Up to 30 GPM per Element Maximum Diff. Pressure: 25 psid / 1.7 bar

## **DESIGN FEATURES**

- Removes particulates like dirt, dust, & rust
- For use with gasoline, diesel, biodiesel up to B20, ULSD, ethanol blends up to 15%, and industrial fluids such as lube oils, hydraulic oils, synthetic oils, and many solvents
- For use with Centurion part 40001, 40013, & 40020