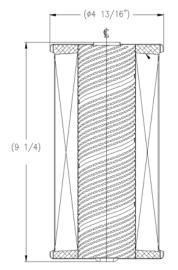

## **PRODUCT DRAWING**

INFORMATION & PRICE SUBJECT TO CHANGE | NOT FOR USE WITH AVIATION APPLICATIONS | Rev. A 4.8.15 Central Illinois Mfg. Co. | 201 N. Champaign Street | Bement, IL 61813 | www.cim-tek.com

## **PRODUCT SPECS:**

Replacement Element, Particulate

Media: Cellulose Micron Rating: 30 Dims: 4 13/16" DIA. X 9 1/4" LEN. Carton Qty: 1 each Carton Weight: 1.3# Carton Size: 9 1/4" x 4 3/4" x 4 7/8"

Maximum Working Pressure: Up to 50 psi / 3.4 bar Flow Range: Up to 30 GPM per Element Maximum Diff. Pressure: 25 psid / 1.7 bar