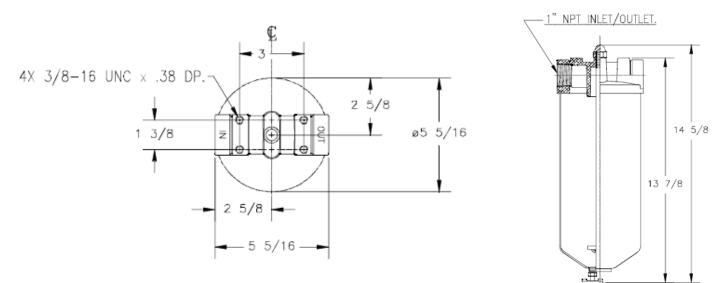

## **PRODUCT SPECS:**

Single Canister Filter Housing

IN/OUT: 1" NPT
Dims: 5 5/16" DIA. X 14 5/8" LEN.
Carton Qty: 1 Each
Carton Weight: 6.9#
Carton Size:
5 1/2" X 5 1/2" X 14 1/2"

Maximum Working Pressure: Up to 50 psi / 3.4 bar Flow Range: Up to 30 GPM per Assembly Maximum Diff. Pressure: 25 psid / 1.7 bar

## **PRODUCT DRAWING**

INFORMATION & PRICE SUBJECT TO CHANGE | NOT FOR USE WITH AVIATION APPLICATIONS | Rev. A 4.8.15 Central Illinois Mfg. Co. | 201 N. Champaign Street | Bement, IL 61813 | www.cim-tek.com