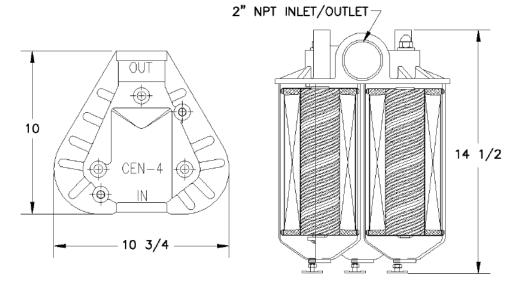

## **PRODUCT SPECS:**

Triple Canister Filter Housing

IN/OUT: 2" NPT Dims: 10.75" DIA. X 14.5" LEN. Carton Qty: 1 Each Carton Weight: 21.9# Carton Size: 14 1/2" X 10 3/8" X 9 7/8"

Maximum Working Pressure: Up to 50 psi / 3.4 bar Flow Range: Up to 90 GPM per Assembly Maximum Diff. Pressure: 25 psid / 1.7 bar

## **PRODUCT DRAWING**

INFORMATION & PRICE SUBJECT TO CHANGE | NOT FOR USE WITH AVIATION APPLICATIONS | Rev. A 4.8.15 Central Illinois Mfg. Co. | 201 N. Champaign Street | Bement, IL 61813 | www.cim-tek.com