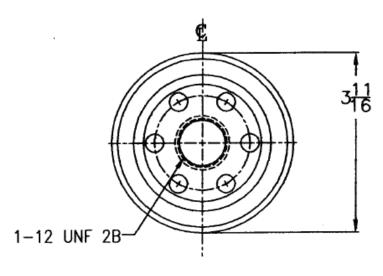

#### **PRODUCT SPECS:**

250E-10 without Drain

Media: Cellulose Micron Rating: 10

Dims: 3 11/16" DIA. X 7 1/4" LEN.

Thread Size: 1"-12 Carton Qty: 6 Each Carton Weight: 8.5#

**Carton Size:** 

11 3/4" x 7 11/16" x 8"

# **PRODUCT DRAWING**