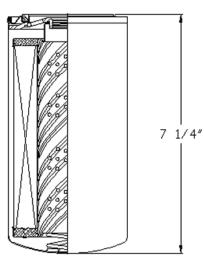

#### **PRODUCT SPECS:**

250E-10 without Drain

Media: Cellulose Micron Rating: 10

Dims: 3 11/16" DIA. X 7 1/4" LEN.

Thread Size: 1"-12 Carton Qty: 6 Each Carton Weight: 8.5#

**Carton Size:** 

11 3/4" x 7 11/16" x 8"

# **PRODUCT DRAWING**