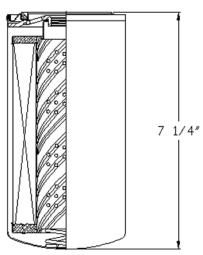

#### **PRODUCT SPECS:**

Model 250AE-10 without Drain

Media: Cellulose
Micron Rating: 10

Dims: 3 11/16" DIA. X 7 1/4" LEN.

Thread Size: 1 3/8"-12 Carton Qty: 6 Each Carton Weight: 8.5#

**Carton Size:** 

11 3/4" x 7 11/16" x 8"

## **PRODUCT DRAWING**