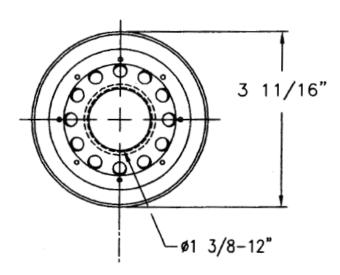

#### **PRODUCT SPECS:**

Model 250AE-10 without Drain

Media: Cellulose
Micron Rating: 10

Dims: 3 11/16" DIA. X 7 1/4" LEN.

Thread Size: 1 3/8"-12 Carton Qty: 6 Each Carton Weight: 8.5#

**Carton Size:** 

11 3/4" x 7 11/16" x 8"

## **PRODUCT DRAWING**