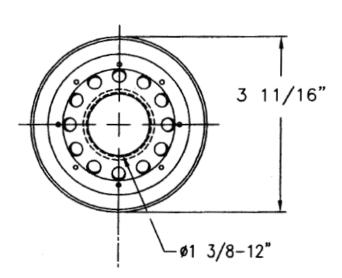

#### **PRODUCT SPECS:**

Model 250AE-02, Particulate

Media: Cellulose Micron Rating: 2

Dims: 3 11/16" DIA. X 7 1/4" LEN.

Thread Size: 1 3/8"-12 Carton Qty: 6 Each Carton Weight: 8.4#

**Carton Size:** 

11 3/4" x 7 11/16" x 8"

## **PRODUCT DRAWING**