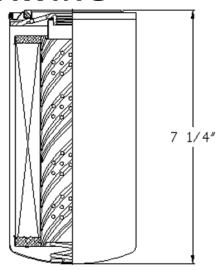

#### **PRODUCT SPECS:**

Model 250AE-02, Particulate

Media: Cellulose Micron Rating: 2

Dims: 3 11/16" DIA. X 7 1/4" LEN.

Thread Size: 1 3/8"-12 Carton Qty: 6 Each Carton Weight: 8.4#

**Carton Size:** 

11 3/4" x 7 11/16" x 8"

## **PRODUCT DRAWING**