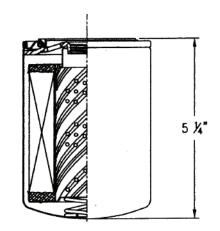

#### **PRODUCT SPECS:**

Model 300-10, Particulate

Media: CELLULOSE

Micron Rating: 10 NOM

Dims: 3 11/16" DIA. X 5 1/4" LEN.

Thread Size: 1"-12 Carton Qty: 12 Each Carton Weight: 13.7#

**Carton Size:** 

11 ¾" x 7 ¾" x 10 7/8"

## **PRODUCT DRAWING**