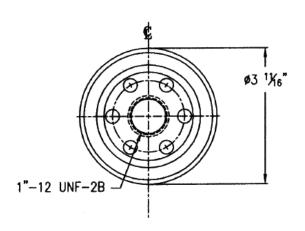

#### **PRODUCT SPECS:**

Model 300-10, Particulate

Media: CELLULOSE

Micron Rating: 10 NOM

Dims: 3 11/16" DIA. X 5 1/4" LEN.

Thread Size: 1"-12 Carton Qty: 12 Each Carton Weight: 13.7#

**Carton Size:** 

11 ¾" x 7 ¾" x 10 7/8"

## **PRODUCT DRAWING**