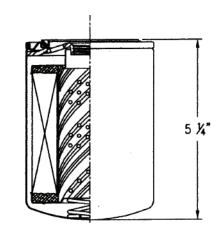

#### **PRODUCT SPECS:**

Model 300-30, Particulate

Media: CELLULOSE

Micron Rating: 30 NOM

Dims: 3 11/16" DIA. X 5 1/4" LEN.

Thread Size: 1"-12 Carton Size: 12 Each Carton Weight: 13.9#

**Carton Size:** 

11 ¾" x 7 ¾" x 10 7/8"

# **PRODUCT DRAWING**