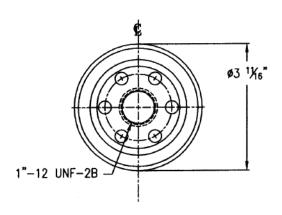

#### **PRODUCT SPECS:**

Model 300-30, Particulate

Media: CELLULOSE

Micron Rating: 30 NOM

Dims: 3 11/16" DIA. X 5 1/4" LEN.

Thread Size: 1"-12 Carton Size: 12 Each Carton Weight: 13.9#

**Carton Size:** 

11 ¾" x 7 ¾" x 10 7/8"

# **PRODUCT DRAWING**