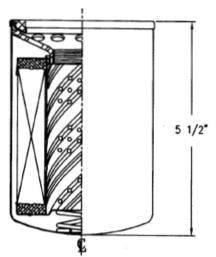

#### **PRODUCT SPECS:**

Model 400-30, Particulate

Media: CELLULOSE Micron Rating: 30 Micron Dims: 3 3/4" DIA. X 5 1/2" LEN. Thread Size: 1 1/2"-16 Carton Qty: 12 Each Carton Weight: 16.1# Carton Size:  $11 \frac{3}{4}$ " x 7  $\frac{3}{4}$ " x 10 7/8"

# **PRODUCT DRAWING**

INFORMATION & PRICE SUBJECT TO CHANGE | NOT FOR USE WITH AVIATION APPLICATIONS | Rev. B 10.12.15 Central Illinois Mfg. Co. | 201 N. Champaign Street | Bement, IL 61813 | www.cim-tek.com