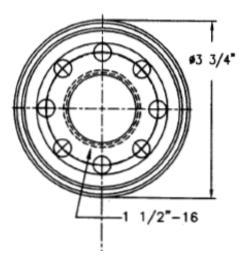

#### **PRODUCT SPECS:**

Model 400-30, Particulate

Media: CELLULOSE Micron Rating: 30 Micron Dims: 3 3/4" DIA. X 5 1/2" LEN. Thread Size: 1 1/2"-16 Carton Qty: 12 Each Carton Weight: 16.1# Carton Size:  $11 \frac{3}{4}$ " x 7  $\frac{3}{4}$ " x 10 7/8"

# **PRODUCT DRAWING**

INFORMATION & PRICE SUBJECT TO CHANGE | NOT FOR USE WITH AVIATION APPLICATIONS | Rev. B 10.12.15 Central Illinois Mfg. Co. | 201 N. Champaign Street | Bement, IL 61813 | www.cim-tek.com