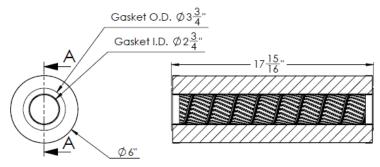

#### **PRODUCT SPECS:**

Replacement Element, Particulate

Media: Cellulose
Micron Rating: 10

Dims: 6" DIA. X 17 15/16" LEN.

Carton Qty: 1 Each Carton Weight: 4#

**Carton Size:** 

6 3/4" X 6 3/4" X 18 5/16"