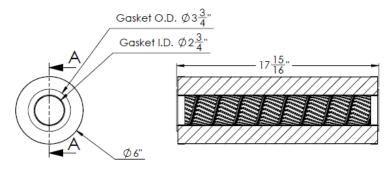

## **PRODUCT SPECS:**

Replacement Element, Particulate

Media: Cellulose Micron Rating: 30

Dims: 6" DIA. X 17 15/16" LEN.

Carton Qty: 1 Each Carton Weight: 4#

**Carton Size:** 

6 3/4" X 6 3/4" X 18 5/16"

150 psi