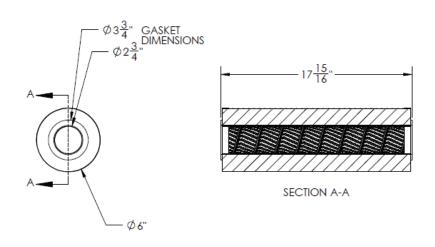

### **PRODUCT SPECS:**

Replacement Element, Particulate

Media: Cellulose Micron Rating: 2

Dims: 6" DIA. X 17 15/16" LEN.

Carton Qty: 1 Each
Carton Weight: 5.4#

**Carton Size:** 

6 3/4" X 6 3/4" X 18 5/16"