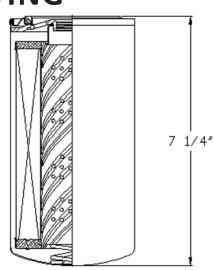

#### **PRODUCT SPECS:**

Model 250E-02, Particulate

Media: Cellulose Micron Rating: 2

**Dims:** 3 11/16" DIA. X 7 1/4" LEN.

Thread Size: 1"-12 Carton Qty: 6 Each Carton Weight: 8.5#

**Carton Size:** 

11 3/4" x 7 11/16" x 8"

## **PRODUCT DRAWING**