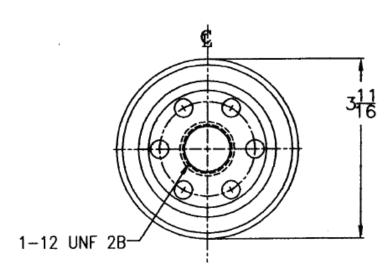

#### **PRODUCT SPECS:**

Model 250E-02, Particulate

Media: Cellulose Micron Rating: 2

**Dims:** 3 11/16" DIA. X 7 1/4" LEN.

Thread Size: 1"-12 Carton Qty: 6 Each Carton Weight: 8.5#

**Carton Size:** 

11 3/4" x 7 11/16" x 8"

## **PRODUCT DRAWING**