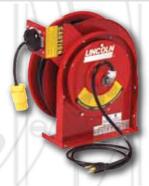

# LIGHT DUTY

## **Model 91024**

| Cord Type/Length:  | SJTOW / 30 ft.          | SJTOW / 30 ft.          |
|--------------------|-------------------------|-------------------------|
| Cord Thickness:    | 18 AWG                  | 16 AWG                  |
| No. of Conductors: | 2                       | 3                       |
| Pigtail:           | 4 ft. with 2-prong plug | 4 ft. with 3-prong plug |
| Voltage/Current:   | 125 VAC / NA            | 125 VAC / 10A           |
| End Accessory:     | 13W fluorescent light   | Triple tap              |