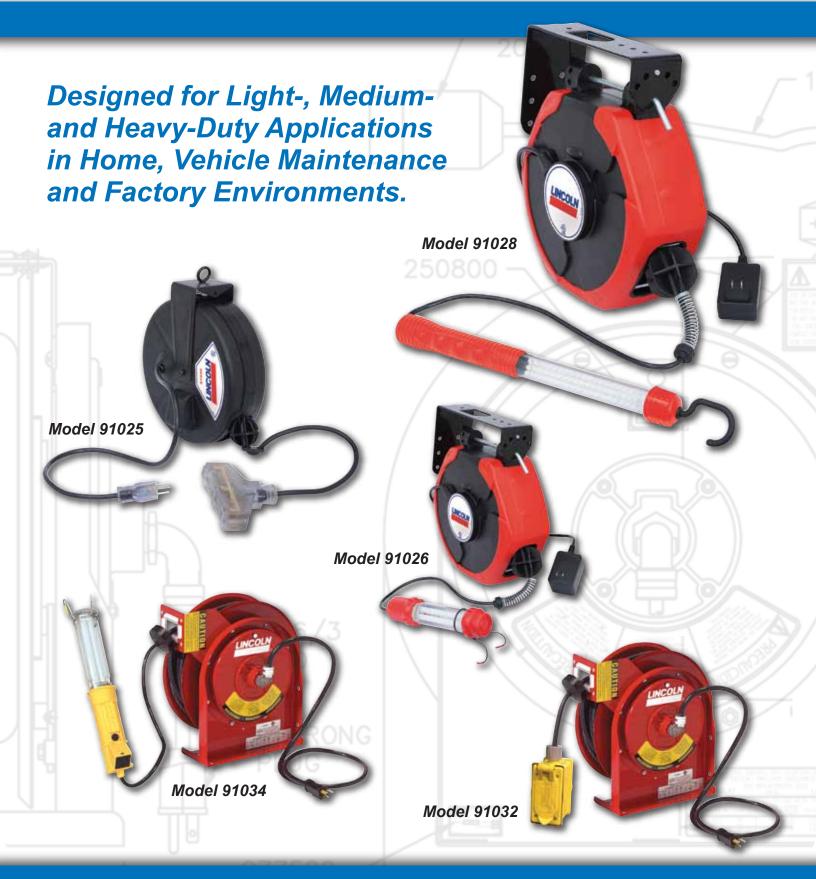

# **Medium-Duty Reel Features**

- 50 ft. SJTOW cold weather compatible cord grease, oil and water resistant
- Available with LED, fluorescent light or trip tap extensions
- Heavy-duty flame-resistant ABS housing
- Adjustable cord stop with anti-kink cord spring
- Wall, ceiling or bench mount with three fixed-angle position steel mounting bracket
- Perfect for vehicle maintenance and industrial environments