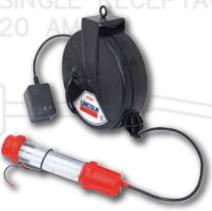

# **Light-Duty Reel Features**

- 30 ft. SJTOW cold weather compatible cord grease, oil and water resistant
- Available with fluorescent light or trip tap extensions
- Steel housing
- Adjustable cord stop with anti-kink cord spring
- Wall or ceiling mounting
- Perfect for home, small service shops and tire/muffler/fast lube shops