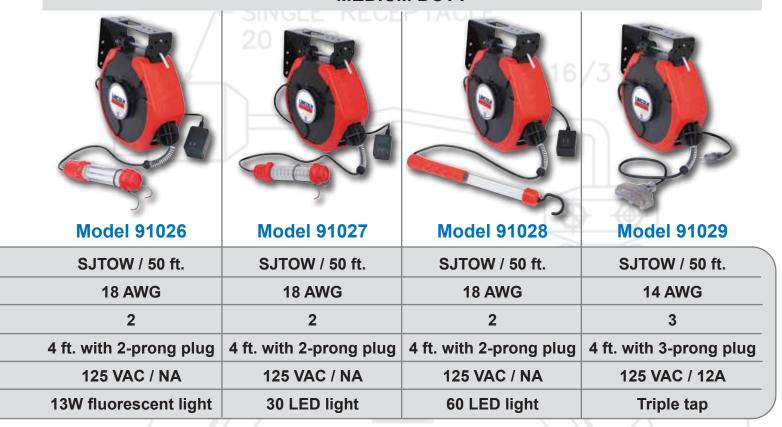

### **MEDIUM DUTY**

# **Medium-Duty Reel Features**

- 50 ft. SJTOW cold weather compatible cord grease, oil and water resistant
- Available with LED, fluorescent light or trip tap extensions
- Heavy-duty flame-resistant ABS housing
- Adjustable cord stop with anti-kink cord spring
- Wall, ceiling or bench mount with three fixed-angle position steel mounting bracket
- Perfect for vehicle maintenance and industrial environments