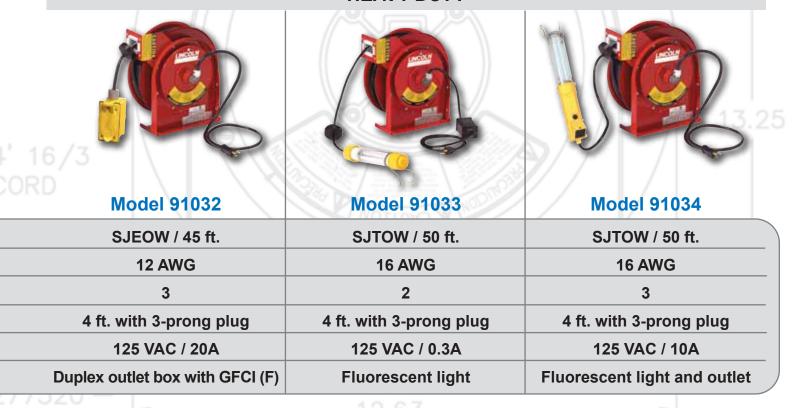

### **HEAVY DUTY**

# Heavy-Duty Reel Features

- Cord is cold weather compatible grease, oil and water resistant
- Available with fluorescent light, with and without power tap, single outlets, dual GFCI outlets
- Spring retractable with latch
- Engineered for heavy-duty, industrial use
- Adjustable cord stop
- Wall, ceiling or bench mount
- Perfect for vehicle maintenance and industrial environments