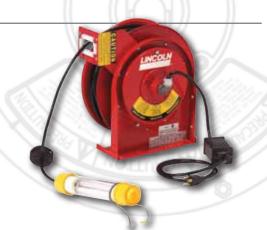

## **Model 91030**

**Model 91031** 

| End Accessory:     |        | Single receptacle       | Single receptacle       |
|--------------------|--------|-------------------------|-------------------------|
| Voltage/Current:   |        | 125 VAC / 13A           | 125 VAC / 20A           |
| Pig                | gtail: | 4 ft. with 3-prong plug | 4 ft. with 3-prong plug |
| No. of Conductors: |        | 3                       | 3                       |
| Cord Thickness:    |        | 16 AWG                  | 12 AWG                  |
| Cord Type/Length:  |        | SJTOW / 50 ft.          | SJEOW / 45 ft.          |

### **HEAVY DUTY**

# Heavy-Duty Reel Features

- Cord is cold weather compatible grease, oil and water resistant
- Available with fluorescent light, with and without power tap, single outlets, dual GFCI outlets
- Spring retractable with latch
- Engineered for heavy-duty, industrial use
- Adjustable cord stop
- Wall, ceiling or bench mount
- Perfect for vehicle maintenance and industrial environments