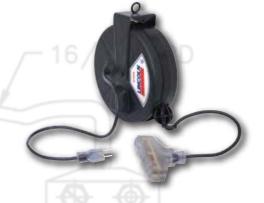

# Heavy-Duty Reel Features

- Cord is cold weather compatible grease, oil and water resistant
- Available with fluorescent light, with and without power tap, single outlets, dual GFCI outlets
- Spring retractable with latch
- Engineered for heavy-duty, industrial use
- Adjustable cord stop
- Wall, ceiling or bench mount
- Perfect for vehicle maintenance and industrial environments