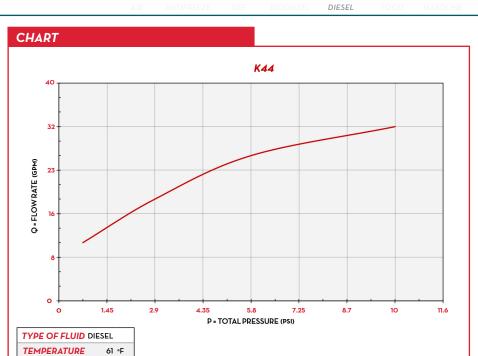

### **PERFORMANCE**

5-32

GPM
FLOW RATE

145 PSI
MAX OPERATING
PRESSURE

± 1%

K44

|  | PACKAGING |        |     |             |           |                       |     |     |
|--|-----------|--------|-----|-------------|-----------|-----------------------|-----|-----|
|  | PART#     | WEIGHT |     |             | PACKAGING | N. BOXES / EUROPALLET |     |     |
|  |           | KG     | LBS | мм          | INCH      | PCS/BOX               | ×   | 4   |
|  | 000710000 | 0.6    | 1.3 | 180X180X170 | 7X7X6.5   | 1                     | 192 | 240 |