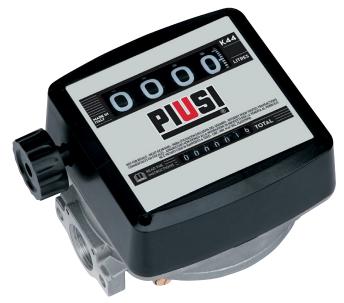

**K44** 

# **FEATURES**

- READY TO USE
- BUSRSTING PRESSURE 290 PSI
- NO BATTERY NEEDED
- EASY TO INSTALL AND CALIBRATE
- 4-FLOW DIRECTION

The PIUSI K44 is the best-selling mechanical meter in this market. Reliable, easy to install and to calibrate, it is equipped with a nutating disk that allows it to be installed in all four flow directions.