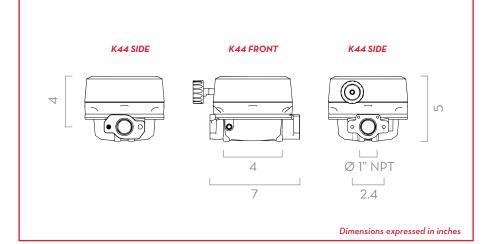

stall and to calibrate, it is equipped with a nutating disk that allows it to be installed in all four flow directions.

### **PERFORMANCE**

5-32

GPM
FLOW RATE

145 PSI
MAX OPERATING
PRESSURE

± 1%





K44

|  | PACKAGING |        |     |             |           |                       |     |     |
|--|-----------|--------|-----|-------------|-----------|-----------------------|-----|-----|
|  | PART#     | WEIGHT |     |             | PACKAGING | N. BOXES / EUROPALLET |     |     |
|  |           | KG     | LBS | мм          | INCH      | PCS/BOX               | ×   | 4   |
|  | 000710000 | 0.6    | 1.3 | 180X180X170 | 7X7X6.5   | 1                     | 192 | 240 |































### IN THE BOX

- K44 METER
- · INSTRUCTION MANUAL

## DETAILS





#### **DIMENSIONS**



## **MATERIALS**

- BODY: ALUMINUM
- NUTATING DISK CHAMBER: TECHNOPOLYMER

| TECHNICAL DATA |                                          |                |                   |           |        |          |     |                |                |  |  |
|----------------|------------------------------------------|----------------|-------------------|-----------|--------|----------|-----|----------------|----------------|--|--|
|                | DESCRIPTION                              | FLUIDS<br>TYPE | FLOW<br>DIRECTION | FLOW RATE |        | PRESSURE |     | PULSER         |                |  |  |
| PART#          |                                          |                |                   | L/MIN     | GPM    | BAR      | PSI | P/L<br>(P/GAL) | INLET / OUTLET |  |  |
| 000710000