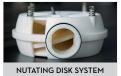

# **FEATURES**

- READY TO USE
- BUSRSTING PRESSURE 290 PSI
- NO BATTERY NEEDED
- EASY TO INSTALL AND CALIBRATE
- 4-FLOW DIRECTION

The PIUSI K44 is the best-selling mechanical meter in this market. Reliable, easy to install and to calibrate, it is equipped with a nutating disk that allows it to be installed in all four flow directions.

## **MATERIALS**

- BODY: ALUMINUM
- NUTATING DISK CHAMBER: TECHNOPOLYMER

| TECHNICAL DATA |                                          |                |                   |           |        |          |     |                |                |  |  |
|----------------|------------------------------------------|----------------|-------------------|-----------|--------|----------|-----|----------------|----------------|--|--|
|                | DESCRIPTION                              | FLUIDS<br>TYPE | FLOW<br>DIRECTION | FLOW RATE |        | PRESSURE |     | PULSER         |                |  |  |
| PART#          |                                          |                |                   | L/MIN     | GPM    | BAR      | PSI | P/L<br>(P/GAL) | INLET / OUTLET |  |  |
| 000710000      | K44 VERSION A MECHANICAL METER GAL 1"NPT | D              | <b>←</b>          | 20 - 120  | 5 - 32 | 10       | 142 | -              | 1" NPT         |  |  |