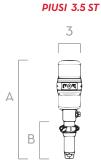

The Piusi P3.5:1 is an oil piston pump, suitable for transferring medium viscosity oil over short distances. It is manufactured using selected materials to ensure high performance and durability.

PIUSI 3.5 ST

#### **DIMENSIONS**

| PIUSI P3    | 3.5 ST |
|-------------|--------|
| MEASURE "A" | 17.5"  |
| MEASURE "B" | 7"     |
| WEIGHT      | 10 LB  |