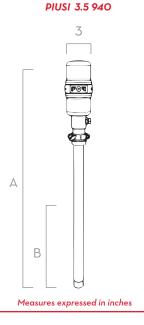

PIUSI 3.5 940

### PIUSI P3.5 940

| MEASURE "A" | 48"   |
|-------------|-------|
| MEASURE "B" | 37"   |
| WEIGHT      | 12 LB |