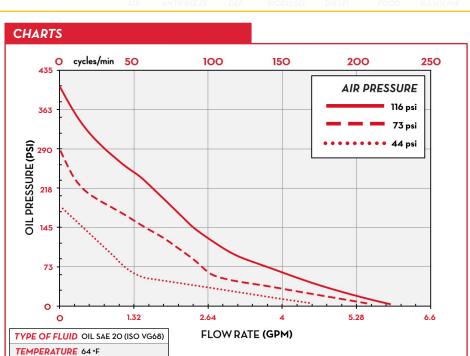

#### **PERFORMANCE**

up to
5.7 GPM

(up to 21.5 l/min)
FLOW RATE

43.5-116 BAR

AIR PRESSURE

MID-HIGH

VISCOSITY

BELOW
77 DB

## MATERIALS

- AIR MOTOR: TECHNOPOLYMER
- BODY: DIE CAST STEEL
- SEAL: NBR

| TECHNIC      | TECHNICAL DATA                                  |             |           |     |             |                     |          |                 |              |              |              |                |               |                        |  |                       |
|--------------|-------------------------------------------------|-------------|-----------|-----|-------------|---------------------|----------|-----------------|--------------|--------------|--------------|----------------|---------------|------------------------|--|-----------------------|
| PART #       | DESCRIPTION                                     | FLUIDS TYPE | FLOW RATE |     | COMPRESSION | WORKING<br>PRESSURE |          | AIR CONSUMPTION | SUCTION PIPE |              | SUCTION PIPE |                | INLET         | OIL SIDE<br>CONNECTION |  | POLYURETHANE<br>SEALS |
|              |                                                 |             | L/MIN     | GPM | RATIO       | BAR                 | PSI      | GPM             | IN           | LENGTH<br>IN | NPT          | SUCTION<br>NPT | OUTLET<br>NPT | NPT                    |  |                       |
| PIUSI 3.5 ST |                                                 |             |           |     |             |                     |          |                 |              |              |              |                |               |                        |  |                       |
| F00214N00    | 3.5:1 STUB AIR-O-<br>PERATED PISTON<br>PUMP NPT | 0           | 21.5      | 5.7 | 3.5:1       | 3-8                 | 43.5-116 | 53-66           | 2"           | 6.7"         | F.1/4"       | F.1"           | M.1/2"        | YES                    |  |                       |
| PIUSI 3.5 94 | 10                                              |             |           |     |             |                     |          |                 |              |              |              |                |               |                        |  |                       |
| F00214N20    | 3.5:1 940 AIR-O-<br>PERATED PISTON<br>PUMP NPT  | 0           | 21.5      | 5.7 | 3.5:1       | 3-8                 | 43.5-116 | 53-66           | 2"           | 37"          | F.1/4"       | F.1"           | M.1/2"        | YES                    |  |                       |