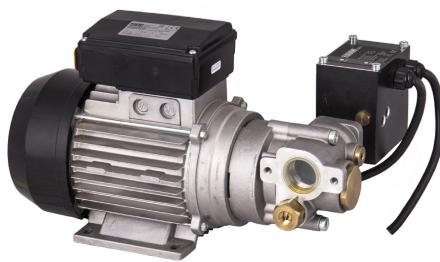

# **VISCO-FLOWMAT**

## **FEATURES**

- ON DEMAND FLOW
- ELECTRONIC PRESSURE SWITCH
- BUILT-IN SECURITY VALVE
- HIGH PRESSURE

The Piusi VISCO-FLOWMAT is an electric gear pump suitable for transferring high viscosity oils. This self-priming pump is equipped with a pressure switch that features an automatic pump switch-off at the end of the delivery.

## IN THE BOX

- KIT PRIMING DEVICE
- KIT FLOWMAT
- VISCOMAT GEAR PUMP
- INSTRUCTION MANUAL

## **MATERIALS**

- BODY: CAST IRON
- GEARS: SINTERED STEEL
- SHAFT: STEEL
- BYPASS: BRASS

| TECHNICAL DATA |                                            |             |           |     |                     |     |                 |               |              |       |               |       |
|----------------|--------------------------------------------|-------------|-----------|-----|---------------------|-----|-----------------|---------------|--------------|-------|---------------|-------|
| D. D           | DESCRIPTION                                | FLUIDS TYPE | FLOW RATE |     | WORKING<br>PRESSURE |     | VOLTAGE         |               | DD\4         | INLET | BYPASS        |       |
| PART #         |                                            |             | L/MIN     | GPM | BAR                 | PSI | MOTOR<br>V./ HZ | POWER<br>WATT | AMP.<br>MAX. | RPM   | OUTLET<br>NPT | VALVE |
| F0030201D      | VISCOMAT 200/2 M+FLOWMAT-170<br>PSI 120/60 | 0           | 9         | 2.4 | 12                  | 170 | 230/50/60       | 800           | 3,8          | 1450  | I" NPT        | YES   |
| F0030210D      | VISCOMAT 350/2 M+FLOWMAT-355PSI - 120/60   | 0           | 9         | 2.4 | 25                  | 355 | 230/50          | 1250          | 6            | 1450  | 1" NPT        | YES   |