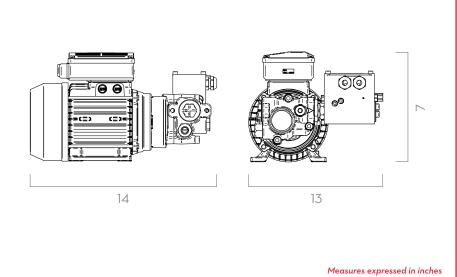

PRESSURE

VISCO-FLOWMAT

| PACKAGING |    |      |             |                |            |         |  |  |  |
|-----------|----|------|-------------|----------------|------------|---------|--|--|--|
| PART #    | WE | GHT  | PACKAGING   |                |            |         |  |  |  |
|           | KG | LBS  | ММ          | INCH           | PCS/PALLET | PCS/BOX |  |  |  |
| F0030201D | 12 | 26.5 | 360X360X300 | 14.2X14.2X11.8 | -          | 1       |  |  |  |
| F0030210D | 15 | 33.1 | 360X360X300 | 14.2X14.2X11.8 | -          | 1       |  |  |  |

## **MATERIALS**

- BODY: CAST IRON
- GEARS: SINTERED STEEL
- SHAFT: STEEL
- BYPASS: BRASS

| TECHNICAL DATA |                                            |             |           |     |                     |     |                 |               |              |       |               |       |
|----------------|--------------------------------------------|-------------|-----------|-----|---------------------|-----|-----------------|---------------|--------------|-------|---------------|-------|
| D. D           | DESCRIPTION                                | FLUIDS TYPE | FLOW RATE |     | WORKING<br>PRESSURE |     | VOLTAGE         |               | DD\4         | INLET | BYPASS        |       |
| PART #         |                                            |             | L/MIN     | GPM | BAR                 | PSI | MOTOR<br>V./ HZ | POWER<br>WATT | AMP.<br>MAX. | RPM   | OUTLET<br>NPT | VALVE |
| F0030201D      | VISCOMAT 200/2 M+FLOWMAT-170<br>PSI 120/60 | 0           | 9         | 2.4 | 12                  | 170 | 230/50/60       | 800           | 3,8          | 1450  | I" NPT        | YES   |
| F0030210D      | VISCOMAT 350/2 M+FLOWMAT-355PSI - 120/60   | 0           | 9         | 2.4 | 25                  | 355 | 230/50          | 1250          | 6            | 1450  | 1" NPT        | YES   |