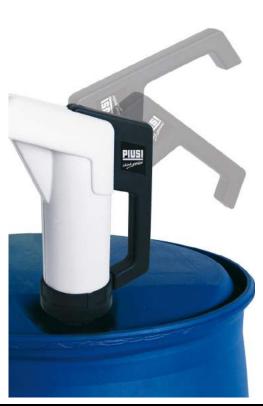

# **FEATURES**

- · READY / EASY TO USE
- SUITABLE FOR ANY OPERATING CONDITION

The PIUSI SUZZARABLUE PISTON HAND PUMP is the basic version of the DEF hand pump offered by Piusi. They are manufactured in plastic according to the ISO 22241.

#### IN THE BOX

- SUZZARABLUE HAND PUMP
- DELIVERY HOSE
- SUCTION PIPE
- INSTRUCTION MANUAL