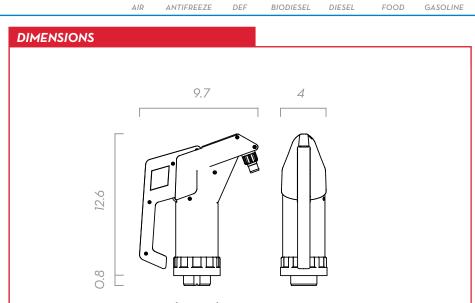

PERATING CONDITION

The PIUSI SUZZARABLUE PISTON HAND PUMP is the basic version of the DEF hand pump offered by Piusi. They are manufactured in plastic according to the ISO 22241.

## PERFORMANCE

**10FT** 

HOSE LENGTH





SUZZARABLUE HAND PUMP

|   | PACKAGING |        |     |             |         |                     |     |  |  |  |  |
|---|-----------|--------|-----|-------------|---------|---------------------|-----|--|--|--|--|
|   | PART#     | WEIGHT |     | PACK        | AGING   | N. BOXES/EUROPALLET |     |  |  |  |  |
|   |           | KG     | LBS | ММ          | PCS/BOX | X                   |     |  |  |  |  |
| ı | F0033213B | 1.5    | 3.3 | 160X340X140 | 1       | 72                  | 102 |  |  |  |  |























Dimensions expressed in inches















2" BSP

#### IN THE BOX

- SUZZARABLUE HAND PUMP
- DELIVERY HOSE
- SUCTION PIPE
- INSTRUCTION MANUAL

### **DETAILS**



## **MATERIALS**

- BODY: PLASTIC
- ROTOR: PLASTIC
- VANES: PLASTIC

| TECHNICAL DATA |                          |             |       |        |   |          |              |                     |  |  |  |  |
|----------------|--------------------------|-------------|-------|--------|---|----------|--------------|---------------------|--|--|--|--|
| D4.DT #        | DESCRIPTION              | FLUIDS TYPE | SPOUT | T HOSE |   | DID DIDE | COMPLETE KIT | MAUSER AND<br>GREIF |  |  |  |  |
| PART #         | DESCRIPTION              |             | BSP   | LENGTH | Ø | DIP PIPE | COMPLETE KIT | ADAPTER<br>FOR DRUM |  |  |  |  |
| FOO33213B      | DEF PISTON HAND PUMP KIT