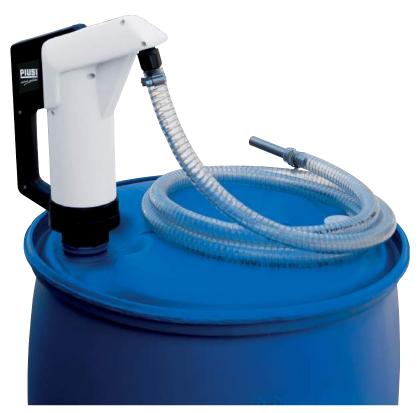

# **FEATURES**

- · READY / EASY TO USE
- SUITABLE FOR ANY OPERATING CONDITION

The PIUSI SUZZARABLUE PISTON HAND PUMP is the basic version of the DEF hand pump offered by Piusi. They are manufactured in plastic according to the ISO 22241.

#### IN THE BOX

- SUZZARABLUE HAND PUMP
- DELIVERY HOSE
- SUCTION PIPE
- INSTRUCTION MANUAL

## **MATERIALS**

- BODY: PLASTIC
- ROTOR: PLASTIC
- VANES: PLASTIC

| TECHNICAL DATA |                          |             |       |        |   |          |              |                     |  |  |  |  |
|----------------|--------------------------|-------------|-------|--------|---|----------|--------------|---------------------|--|--|--|--|
| D4.DT #        | DESCRIPTION              | FLUIDS TYPE | SPOUT | T HOSE |   | DID DIDE | COMPLETE KIT | MAUSER AND<br>GREIF |  |  |  |  |
| PART #         | DESCRIPTION              |             | BSP   | LENGTH | Ø | DIP PIPE | COMPLETE KIT | ADAPTER<br>FOR DRUM |  |  |  |  |
| FOO33213B      | DEF PISTON HAND PUMP KIT | D W A       | 3/4"  | -      | - | YES      | -            | -                   |  |  |  |  |