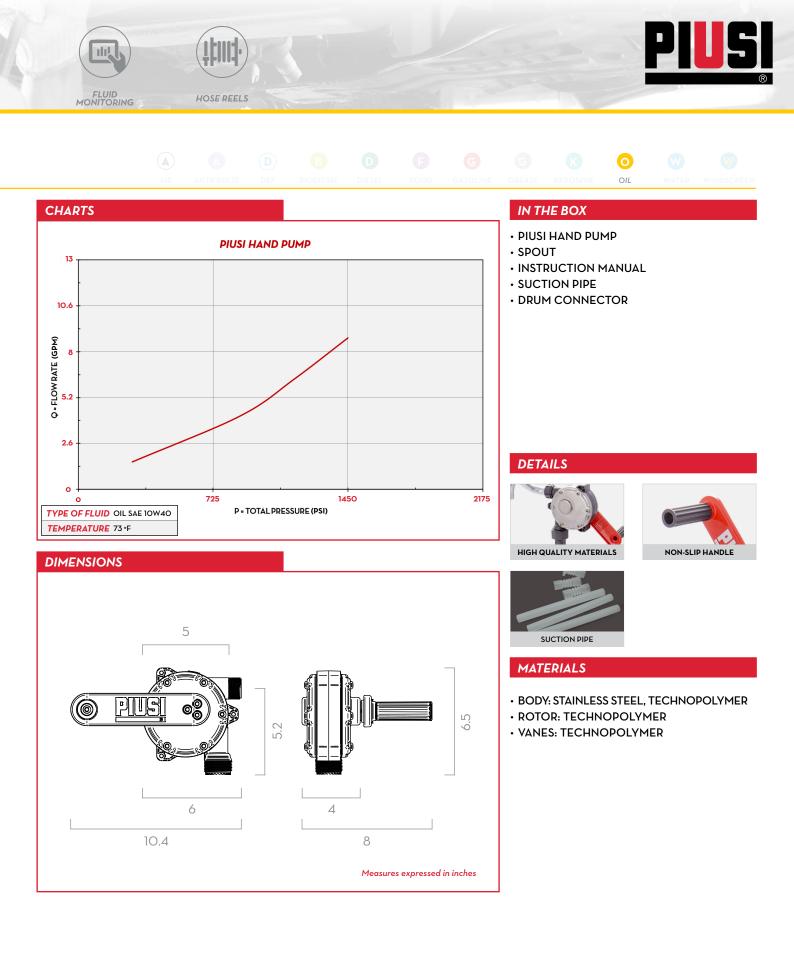

| TECHNICAL DATA |                                          |             |                                 |     |           |          |               |                         |  |  |  |  |
|----------------|------------------------------------------|-------------|---------------------------------|-----|-----------|----------|---------------|-------------------------|--|--|--|--|
| PART #         | DESCRIPTION                              | FLUIDS TYPE | CAPACITY<br>PER 100 REVOLUTIONS |     | DRUM      | SUCTION  | "S" SPOUT     | DELIVERY HOSE<br>LENGTH |  |  |  |  |
|                |                                          |             | L                               | USG | CONNECTOR | TUBE     | AND HOSE TAIL | FT                      |  |  |  |  |
| F00332510      | ROTARY HAND PUMP 2"NPT NO HOSE(FUEL&OIL) | 0           | 38                              | 10  | 2" NPT    | INCLUDED | YES           | -                       |  |  |  |  |
| F00332530      | ROTARY HAND PUMP 2"NPT W/ HOSE(FUEL&OIL) | 0           | 38                              | 10  | 2" NPT    | INCLUDED | -             | 10                      |  |  |  |  |
|                |                                          |             |                                 |     |           |          |               |                         |  |  |  |  |