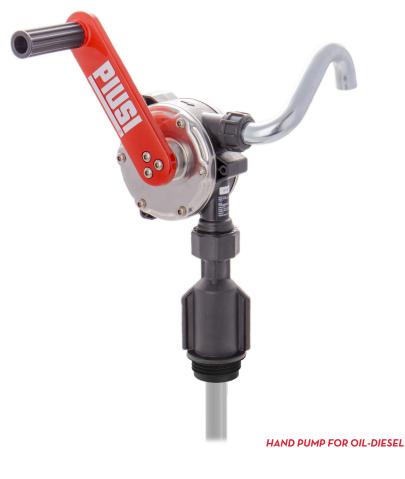

## **PIUSI HAND PUMP**

## **FEATURES**

- OPTIMIZED SUCTION CAPACITY
- STURDY CONNECTOR
- HEAVY-DUTY LEVER
- FLUENT REVOLUTION
- HIGH EFFICIENCY
- ADJUSTABLE SUCTION PIPE
- DURABILITY
- SELECTED MATERIALS
- 100% TESTED

NOZZLES