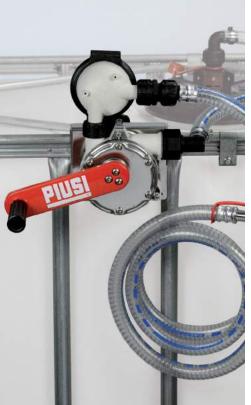

## **ROTARY HAND PUMP TOTE KIT**

## **FEATURES**

- IBC ERGONOMIC BRACKET
- HEAVY DUTY LEVER
- HIGH EFFICIENCY
- SELECTED MATERIALS

The Piusi ROTARY HAND PUMP TOTE KIT is a rotary vane pump suitable for transferring DEF. It maintains all the main features of the Piusi Hand Pump while Its ergonomic bracket guarantees a perfect IBC handling.