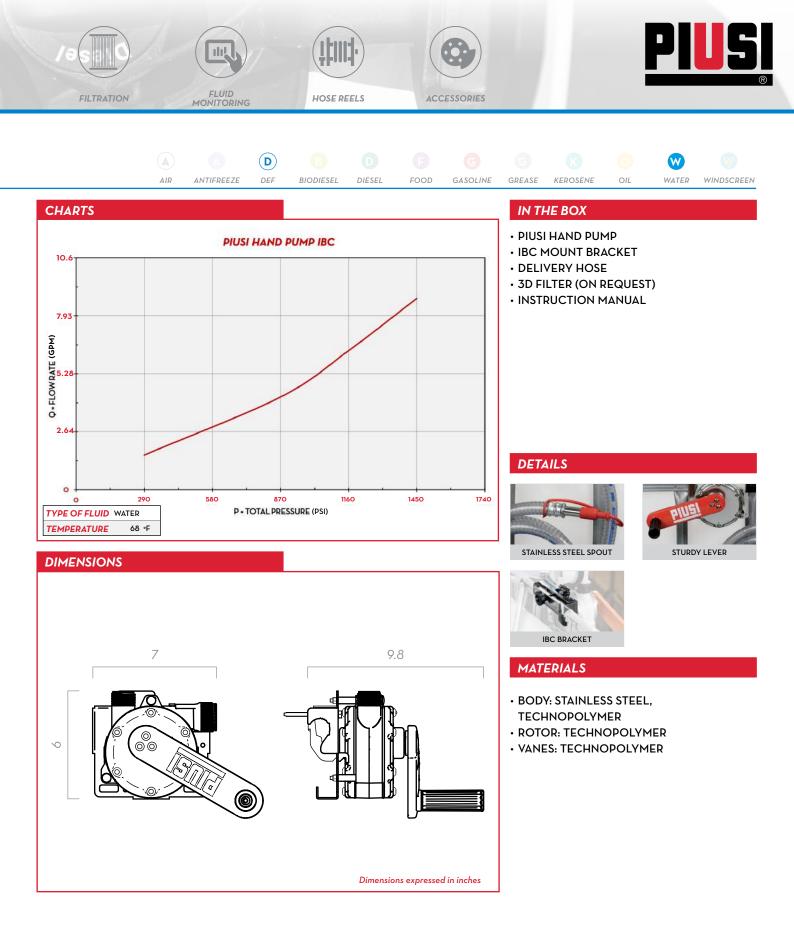

PIUSI HAND PUMP IBC

| PACKAGING |        |     |             |           |         |  |  |  |  |  |
|-----------|--------|-----|-------------|-----------|---------|--|--|--|--|--|
| PART #    | WEIGHT |     | PACKAGING   |           |         |  |  |  |  |  |
|           | KG     | LBS | мм          | INCH      | PCS/BOX |  |  |  |  |  |
| FOO332BOA | 4.4    | 8   | 292X3O5X178 | 11.5X12X7 | 1       |  |  |  |  |  |

## PERFORMANCE

| TECHNICAL DATA   |                                         |             |                              |     |             |              |                         |           |  |  |  |
|------------------|-----------------------------------------|-------------|------------------------------|-----|-------------|--------------|-------------------------|-----------|--|--|--|
| PART #           | DESCRIPTION                             | FLUIDS TYPE | CAPACITY PER 100 REVOLUTIONS |     | IBC BRACKET | SUCTION HOSE | DELIVERY HOSE<br>LENGTH | 3D FILTER |  |  |  |
|                  |                                         |             | L                            | USG | MOD.        | FT           | FT                      | 3D FILTER |  |  |  |
| FOO332BOA        | DEF ROTARY HAND PUMP IBC KIT W/O FILTER | • • •       | 38                           | 10  | YES         | 3.2          | 9                       | YES       |  |  |  |
| IBC NOT INCLUDED |                                         |             |                              |     | PIUSI       | HAND         | ) PUM                   | P IBC     |  |  |  |