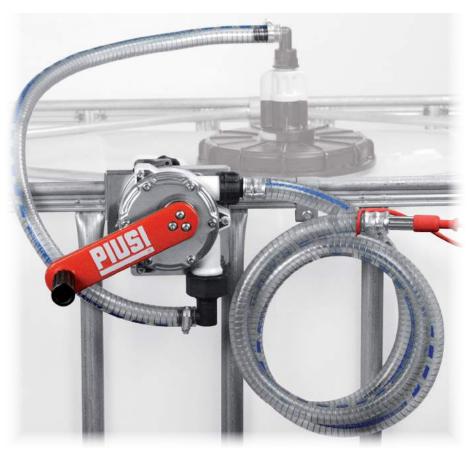

## **ROTARY HAND PUMP TOTE KIT**

## **FEATURES**

- IBC ERGONOMIC BRACKET
- HEAVY DUTY LEVER
- HIGH EFFICIENCY
- SELECTED MATERIALS

The Piusi ROTARY HAND PUMP TOTE KIT is a rotary vane pump suitable for transferring DEF. It maintains all the main features of the Piusi Hand Pump while Its ergonomic bracket guarantees a perfect IBC handling.

## PERFORMANCE

| TECHNICAL DATA   |                                         |             |                              |     |             |              |                         |           |  |  |  |
|------------------|-----------------------------------------|-------------|------------------------------|-----|-------------|--------------|-------------------------|-----------|--|--|--|
| PART #           | DESCRIPTION                             | FLUIDS TYPE | CAPACITY PER 100 REVOLUTIONS |     | IBC BRACKET | SUCTION HOSE | DELIVERY HOSE<br>LENGTH | 3D FILTER |  |  |  |
|                  |                                         |             | L                            | USG | MOD.        | FT           | FT                      | 3D FILTER |  |  |  |
| FOO332BOA        | DEF ROTARY HAND PUMP IBC KIT W/O FILTER | • • •       | 38                           | 10  | YES         | 3.2          | 9                       | YES       |  |  |  |
| IBC NOT INCLUDED |                                         |             |                              |     | PIUSI       | HAND         | ) PUM                   | P IBC     |  |  |  |